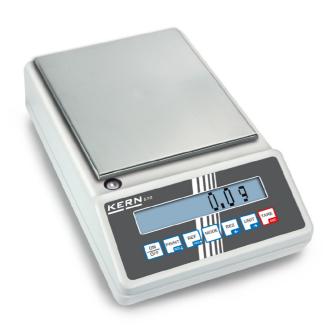

# KERN **572-31**

All-rounder e.g. as precision balance in the laboratory or in harsh industrial applications