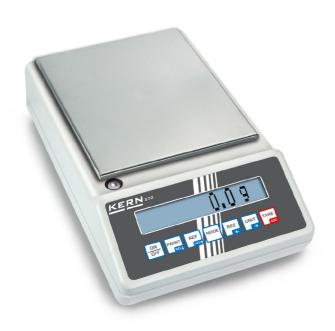

# KERN **572-30**

All-rounder e.g. as precision balance in the laboratory or in harsh industrial applications