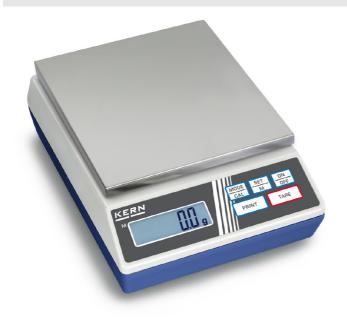

# KERN 440-49N

The classic balance in the laboratory

| Measuring system                                |                                              |
|-------------------------------------------------|----------------------------------------------|
| Wedsullig system                                |                                              |
| Adjustment options:                             | External calibration                         |
| Linearity:                                      | 300 mg                                       |
| Readability [d]:                                | 100 mg                                       |
| Recommended adjusting weight:                   | 2 kg (F2); 2 kg (F2)                         |
| Repeatability:                                  | 100 mg                                       |
| Resolution:                                     | 40000                                        |
| Stabilisation time under laboratory conditions: | 3 s                                          |
| Warm up time:                                   | 2 h                                          |
| Weighing capacity [Max]:                        | 4 kg                                         |
| Weighing system:                                | Strain gauge                                 |
| Weighing units:                                 | kg ozt tl (HK) tol g mo lb dwt<br>oz tl (Tw) |
|                                                 |                                              |

| Outstruction                |                   |
|-----------------------------|-------------------|
| Casing material:            | Plastic           |
| Dimensions housing (WxDxH): | 165 x 230 x 75 mm |
| Material weighing plate:    | stainless steel   |
| Weighing surface (WxD):     | 150 x 170 mm      |
|                             |                   |