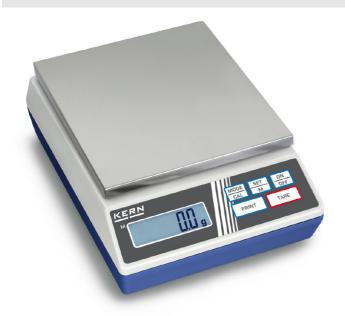

| Construction                |                   |
|-----------------------------|-------------------|
| Casing material:            | Plastic           |
| Dimensions housing (WxDxH): | 165 x 230 x 74 mm |
| Material weighing plate:    | stainless steel   |
| Weighing surface (WxD):     | 130 x 130 mm      |