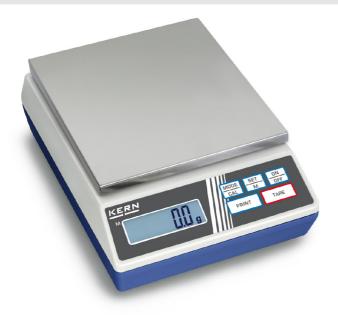

## KERN **440-45N**

The classic balance in the laboratory

|  | Μ | easu | ring | system |  |
|--|---|------|------|--------|--|
|--|---|------|------|--------|--|

Vibration-free weighing (Animal

weighing program):

| Environmental conditions                  |                          |
|-------------------------------------------|--------------------------|
| Maximum humidity:                         | 80 %                     |
| Maximum operating temperature:            | 35 °C                    |
| Minimum ambient temperature:              | 5 °C                     |
| Power supply                              |                          |
| Battery:                                  | 9 V Block                |
| Charging time:                            | 10 h                     |
| Input voltage:                            | 100-240V AC 50/60Hz 0.5A |
| Mains adapter/adapter included:           | EURO CH US UK            |
| Operating time:                           | 20 h                     |
| Operating time (Backlight off):           | 20 h                     |
| Rechargeable battery:                     | Rchrg. battery optional  |
| Service                                   |                          |
| Adjustment at the location of installatio | n:061.247                |
|                                           | 11.901-247               |
| DAkkS Certificate:                        | 963-127                  |
| Category                                  |                          |
| Brand:                                    | KERN                     |
| Category:                                 | Balances                 |
| Product Group:                            | Precision balance        |
| Packaging & shipping                      |                          |
| Delivery:                                 | 24 h                     |
| Dimensions packaging (WxDxH):             | 210 x 350 x 170 mm       |
| Gross weight:                             | 1,510 kg                 |
| Net weight:                               | 1,096 kg                 |
| Shipping method:                          | Parcel service           |
| Construction                              |                          |
| Casing material:                          | Plastic                  |
| Dimensions housing (WxDxH):               | 165 x 230 x 80 mm        |
| Material weighing plate:                  | stainless steel          |
| Weighing surface (WxD):                   | 130 x 130 mm             |
| Piktogramme                               |                          |
| STANDARD                                  |                          |