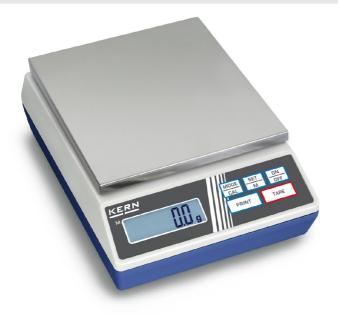

## KERN 440-35A

The classic balance in the laboratory

| NЛ  | Daell | rina    | CI. | /stem |
|-----|-------|---------|-----|-------|
| 111 | casa  | I II IQ | Jy  | SUI   |
|     |       | 0       |     |       |

| Environmental conditions                            |                          |  |  |  |
|-----------------------------------------------------|--------------------------|--|--|--|
| Maximum humidity:                                   | 80 %                     |  |  |  |
| Maximum operating temperature:                      | 35 °C                    |  |  |  |
| Minimum ambient temperature:                        | 5 °C                     |  |  |  |
| Power supply                                        |                          |  |  |  |
| Battery:                                            | 9 V Block                |  |  |  |
| Charging time:                                      | 10 h                     |  |  |  |
| Input voltage:                                      | 100-240V AC 50/60Hz 0.5A |  |  |  |
| Mains adapter/adapter included:                     | EURO CH US UK            |  |  |  |
| Operating time:                                     | 20 h                     |  |  |  |
| Operating time (Backlight off):                     | 20 h                     |  |  |  |
| Rechargeable battery:                               | Rchrg. battery optional  |  |  |  |
| Service                                             |                          |  |  |  |
| Adjustment at the location of installation: 961-247 |                          |  |  |  |
| DAkkS Certificate:                                  | 963-127                  |  |  |  |
| Category                                            |                          |  |  |  |
| Brand:                                              | KERN                     |  |  |  |
| Category:                                           | Balances                 |  |  |  |
| Product Group:                                      | Precision balance        |  |  |  |
| Packaging & shipping                                |                          |  |  |  |
| Delivery:                                           | 24 h                     |  |  |  |
| Dimensions packaging (WxDxH):                       | 345 x 215 x 170 mm       |  |  |  |
| Gross weight:                                       | 1,380 kg                 |  |  |  |
| Net weight:                                         | 959 g                    |  |  |  |
| Shipping method:                                    | Parcel service           |  |  |  |
| Construction                                        |                          |  |  |  |
| Casing material:                                    | Plastic                  |  |  |  |
| Dimensions housing (WxDxH):                         | 165 x 230 x 80 mm        |  |  |  |
| Material weighing plate:                            | stainless steel          |  |  |  |
| Weighing surface (d):                               | 105                      |  |  |  |
| Piktogramme                                         |                          |  |  |  |
| STANDARD                                            |                          |  |  |  |