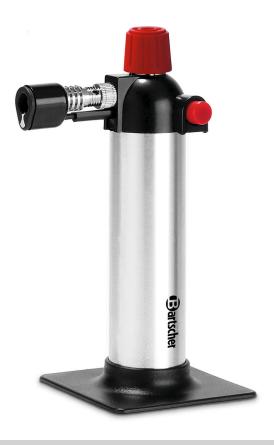

## Blow torch 1300FG

- Ideal kitchen helper for...
  - ✓ caramelizing crème brûlée, meringue
  - ✓ cheese melting
  - ✓ tomato peeling
- ✓ burn feather remnants
- ✓ additional browning
- ✓ and much more ...

Whether for food- preparation or food-arrangements, the kitchen helper provides helpful support for various uses — Such as caramelising, cheese melting, flaying tomatoes, embrowning and much more.

Gas type: Lighter gas
Temperature range to: 1300 °C
Ignition type: Piezo ignition
Can be refilled: Yes

• Material: Stainless steel

Important information:Not included in delive- Filling

ry:

Model: With stand
Flame can be regulated: Yes

• Size: W 95 x D 70 x H 165 mm

• Weight: 0.15 kg