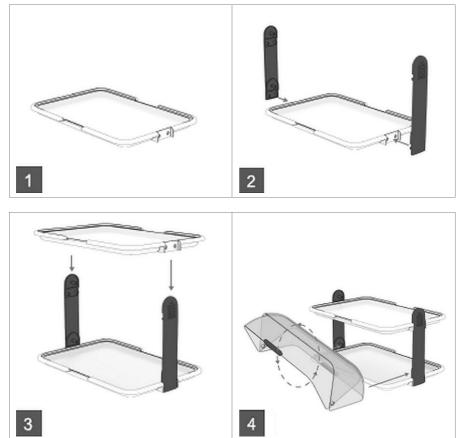

We reserve the right to implement technical modifications.

#### Intended Use

As described below, every use of the appliance for a purpose differing and/or diverging from its intended standard use, is prohibited and considered to be an unintended use.

The following is an intended use:

- Storing suitable cakes, snacks and similar food products.



#### Unpacking

1. Unpack the buffet display and remove the packing material observing environmental regulations in force.

#### **CAUTION!**

#### Choking hazard!

Prevent children from accessing packaging materials, for instance: plastic bags and EPS elements.

#### **Equipment Included**

1. Check completeness of delivery following the figure below:

X2



ΕN







#### Assembly

1. Assemble the buffet display using the following figures.









EN

# Bartscher

#### **Before Use**

- 1. Before use, clean the buffet display thoroughly observing indications in section **'Cleaning'**.
- 2. To end with, dry all cleaned parts with a soft dish-cloth.

#### Indications for User

- Place the buffet cabinet on an even surface.
- Do not locate the buffet cabinet in a place exposed to the direct sunlight.
- Use the buffet display to display cakes, snacks and similar food products in selfservice areas.
- Do not store perishable products in the buffet cabinet.

ΕN



#### Cleaning

#### **ATTENTION!**

For cleaning, do not use any scouring agents containing solvents nor corrosive cleaning agents. They may damage the surface.

- 1. For cleaning, disassemble all components of the buffet display.
- 2. After use and in the meantime, shoul