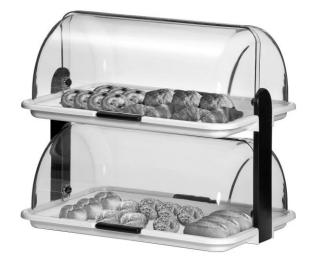

#### **Technical Data**

| Name:                          | Buffet display double |
|--------------------------------|-----------------------|
| Art. No.:                      | A500405               |
| Colour:                        | white                 |
| Material:                      | plastic               |
| Hood version:                  | detachable, plexiglas |
| Number of levels:              | 2                     |
| Operation:                     | on both sides         |
| Dimensions (W x D x H), in mm: | 470 x 315 x 415       |
| Weight, in kg:                 | 3,1                   |

- Storing suitable cakes, snacks and similar food products.

#### Indications for User

- Place the buffet cabinet on an even surface.
- Do not locate the buffet cabinet in a place exposed to the direct sunlight.
- Use the buffet display to display cakes, snacks and similar food products in selfservice areas.
- Do not store perishable products in the buffet cabinet.