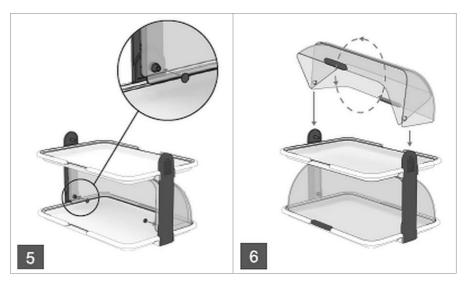

eserve the right to implement technical modifications.

#### Intended Use

As described below, every use of the appliance for a purpose differing and/or diverging from its intended standard use, is prohibited and considered to be an unintended use.

The following is an intended use:

- Storing suitable cakes, snacks and similar food products.



#### Unpacking

1. Unpack the buffet display and remove the packing material observing environmental regulations in force.

#### **CAUTION!**

#### Choking hazard!

Prevent children from accessing packaging materials, for instance: plastic bags and EPS elements.

#### **Equipment Included**

1. Check completeness of delivery following the figure below:

X2



ΕN







#### Assembly

1. Assemble the buffet display using the following figures.









EN

# Bartscher

#### **Before Use**

- 1. Before use, clean the buffet display thoroughly observing indications in section **'Cleaning'**.
- 2. To end with, dry all cleaned parts with a soft dish-cloth.

#### Indications for User

- Place the buffet cabinet on an even surface.
- Do not locate the buffet cabinet in a place exposed to the direct sunlight.
- Use the buffet display to display cakes, snacks and similar food products in selfservice areas.
- Do not store perishable products in the buffet cabinet.

ΕN



#### Cleaning

#### **ATTENTION!**

For cleaning, do not use any scouring agents containing solvents nor corrosive cleaning agents. They may damage the surface.

- 1. For cleaning, disassemble all components of the buffet display.
- 2. After use and in the meantime, should it