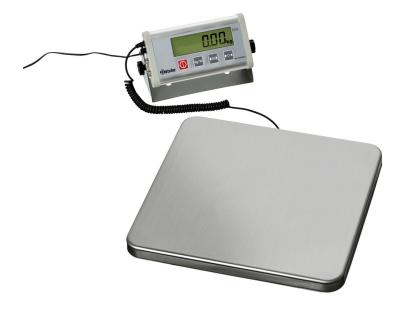

| <ul> <li>Power load:</li> </ul>                    | 0,0018 kW   230 V   50 Hz           |
|----------------------------------------------------|-------------------------------------|
| <ul> <li>Digital display:</li> </ul>               | Yes                                 |
| <ul> <li>ON/OFF switch:</li> </ul>                 | Yes                                 |
| <ul> <li>Size weighing platt-<br/>form:</li> </ul> | W 320 x D 300 mm                    |
| <ul> <li>Weighing range up to:</li> </ul>          | 150 kg                              |
| <ul> <li>Resolution:</li> </ul>                    | 50 g                                |
| <ul> <li>Including:</li> </ul>                     | 1 mains adapter                     |
| Properties:                                        | Remote display for wall moun-       |
|                                                    | ting, distance max. 1.4 m           |
| <ul> <li>Material:</li> </ul>                      | Stainless steel                     |
| Important information:                             | Suitable for weighing processes     |
|                                                    | that are not subject to calibration |
|                                                    | requirements                        |
| <ul> <li>Operated via:</li> </ul>                  | Batteries (4 x AAA)                 |
|                                                    | Mains adapter                       |
| <ul> <li>Tare:</li> </ul>                          | Yes                                 |
| <ul> <li>Weighing unit(s):</li> </ul>              | kg                                  |
|                                                    | lb                                  |
| <ul> <li>Control lamp:</li> </ul>                  | -                                   |
| Control unit:                                      | Electronic                          |
|                                                    | Touch                               |
| • Size:                                            | W 320 x D 305 x H 42 mm             |
| • Weight:                                          | 3.2 kg                              |