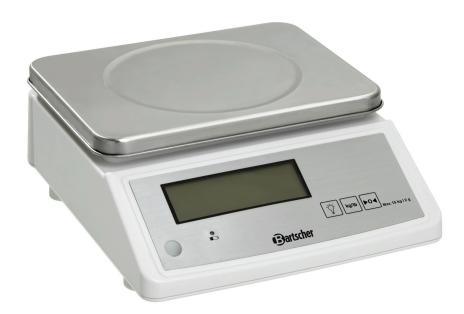

0,004 kW | 230 V | 50 Hz • Power load:

· Control unit: Electronic

Touch

· Control lamp: yes • Digital display: Yes

 Size weighing platt-W 280 x D 220 mm

form:

• Weighing range up to: 15 kg • Resolution: 2 g • Tare: Yes

• Operated via: Rechargeable battery

Mains adapter

· Including: 1 rechargeable battery

1 mains adapter

Spirit level (for correct alignment • Properties:

of the unit)

• Important information: Suitable for weighing processes

that are not subject to calibration

requirements

• ON/OFF switch: Yes • Weighing unit(s): g

kg lb

ΟZ

Plastic ABS • Material:

W 280 x D 330 x H 125 mm • Size:

• Weight: 2.8 kg