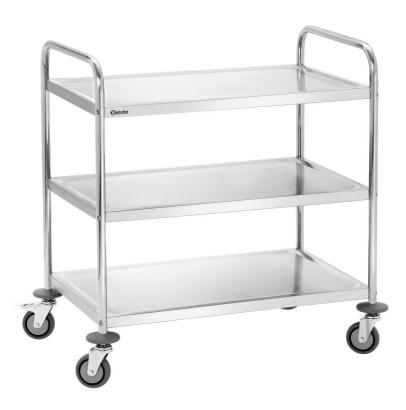

## Transport trolley with 3 levels for fast, effective and easy transport.

· Distance between the 265 mm shelves:

• Tilting:

Silver · Colour:

• Size shelves: W 827 x D 510 mm

 Clearing basin: 30 kg Load-bearing capacity

per shelf, max.:

• Delivery state: Building kit (simple assembly) • Swivel casters: 4 swivel casters, 2 with brake

• Diameter casters: 100 mm • With handle(s): Yes

• Wheel buffer: 4 units, plastic • Material: Chrome-nickel steel

• Important information:

• Properties: Round tube frame, Ø 25.8 mm

· Total load-bearing ca-90 kg

pacity, max.:

Shelves · Model: • Application area: Transporting Serving

• Number of shelves:

W 920 x D 600 x H 945 mm • Size:

• Weight: 13.4 kg

## Serving trolley TS301

Add on Products