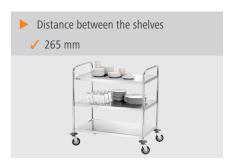

## Transport trolley with 3 levels for fast, effective and easy transport.

· Distance between the 265 mm shelves:

• Tilting:

Silver · Colour:

• Size shelves: W 827 x D 510 mm

 Clearing basin: 30 kg Load-bearing capacity