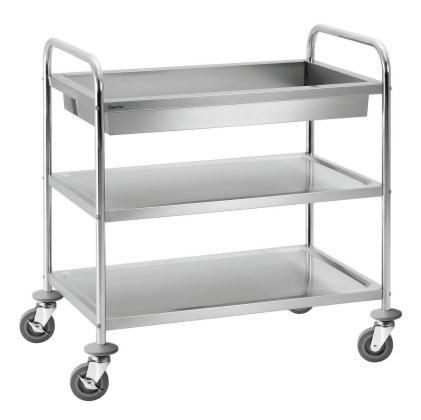

## Serving trolley TS200-M1

• Distance between the 270 mm shelves top:

• Distance between the 265 mm

shelves bottom:

• Colour:

• Size clearing basin insi- W 760 x D 440 x H 100 mm de:

• Tilting: • Number of shelves:

• Size shelves: W 830 x D 510 mm

• Clearing basin:

• Delivery state: Building kit (simple assembly) • Swivel casters: 4 swivel casters, 2 with brake

• With handle(s):

• Material: Chrome-nickel steel

• Important information:

· Total load-bearing ca-100 kg pacity, max.:

Shelves • Model: • Wheel buffer: 4 units, plastic · Application area: Transporting Serving

• Properties:

• Diameter casters: 100 mm

W 920 x D 600 x H 945 mm Size:

· Weight:

## Serving trolley TS200-M1

Add on Products