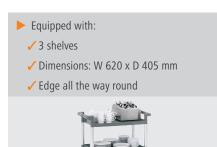

## Serving trolley TS "Adjutant"

- Distance between the shelves:
  - **√** 300 mm
- ► Total load-bearing capacity:
  - √ Max.: 120 kg

Clear up quickly and cleanly with this practical clearing trolley. Ideal for catering, canteens, hotels and hospitals.

• Distance between the 300 mm

shelves:

Colour: SilverNumber of shelves: 3

• Size shelves: W 620 x D 405 mm

Clearing basin:
 No

• Delivery state: Building kit (simple assembly)

120 kg

Swivel casters: 4 swivel casters
 With handle(s): Yes
 Material: Aluminium

• Important information: -

 Total load-bearing capacity, max.:

• Model: Shelves

Application area: Transporting Serving
 Tilting: All-round

Properties:

Diameter casters:
Wheel buffer:
4 units, plastic

• Size: W 830 x D 415 x H 940 mm