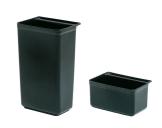

## Clearing container set "Adjutant"

• Waste bin:

• Cutlery holders:

Material:

• Important information:

• Size:

• Weight:

Contents: approx. 30 litres

Dimensions: W 335 x D 237 x H 560 mm

Contents: approx. 9 litres

Dimensions: W 333 x D 230 x H 178 mm

W 335 x D 237 x H 560 mm

2.7 kg

Code-No. A300047