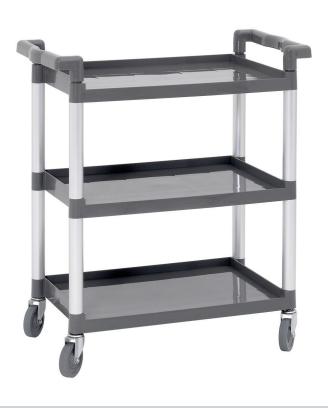

## Serving trolley TS "Adjutant"

- Distance between the shelves:
  - **√** 300 mm
- ► Total load-bearing capacity:
  - √ Max.: 120 kg

Clear up quickly and cleanly with this practical clearing trolley. Ideal for catering, canteens, hotels and hospitals.

• Distance between the 300 mm

shelves:

Colour: SilverNumber of shelves: 3

• Size shelves: W 620 x D 405 mm

Clearing basin:
 No

• Delivery state: Building kit (simple assembly)

120 kg

Swivel casters: 4 swivel casters
 With handle(s): Yes
 Material: Aluminium

• Important information: -

 Total load-bearing capacity, max.:

• Model: Shelves

Application area: Transporting Serving
 Tilting: All-round

Properties:

Diameter casters:
Wheel buffer:
4 units, plastic

• Size: W 830 x D 415 x H 940 mm

• Weight: 9.1 kg