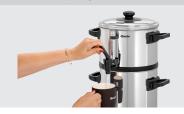

✓ Coffee machine Bartscher PRO II 60

nes Designed for:

**Bartscher** 

Milk dispenser adapter for coffee machi-

✓ Coffee machine Bartscher PRO II 40

Glasses / cup height max.: 200 mm

Practical
The coffee machine lid matches the milk dispenser