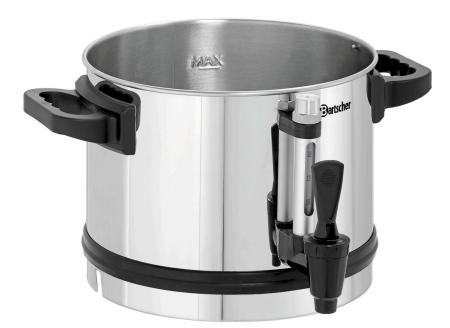

## Milk dispenser adapter PRO II 40-60

Saves space and electricity at the same time - Thanks to the practical milk dispenser adapter for coffee machines in a matching design, the milk is heated and kept warm gently and evenly. Be it in the kitchen or on the buffet: simply place the adapter onto the coffee machine and the warm milk can be dispensed.

• Designed for: Indirect heating/keeping warm of milk Coffee machine Bartscher PRO II 40 Coffee machine Bartscher PRO II 60 • Content: 4 litre(s) 200 mm · Glasses / cup height max.: Yes • Filling level display: • ON/OFF switch: No The coffee machine lid matches • Properties: the milk dispenser • Important information: • Material: Stainless steel Plastic W 310 x D 290 x H 175 mm • Size: • Weight: 0.9 kg