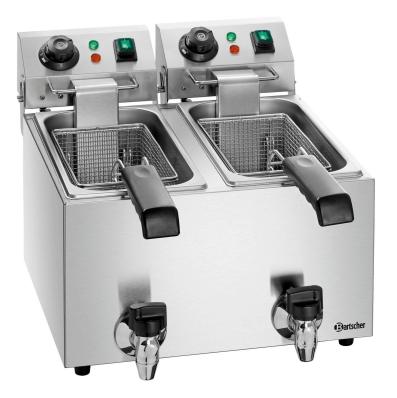

## Deep fat fryer SNACK II Plus

The twin deep fat fryer prepares various snacks quickly and reliably. Thanks to the practical fat drain tap and the pivoting heating element, the subsequent cleaning is done quickly.

| <ul> <li>Heating element in<br/>stainless steel:</li> <li>Power load:</li> <li>Equipment connection:</li> <li>Heating element:</li> <li>Grease collection tank:</li> <li>Series:</li> <li>Colour:</li> <li>Type:</li> <li>Operating mode:</li> </ul> | Yes<br>4 kW   230 V   50/60 Hz<br>Pluggable<br>Can be swivelled<br>No<br>-<br>Stainless steel<br>Table-top unit<br>Electro | • Size:<br>• Weight: |
|------------------------------------------------------------------------------------------------------------------------------------------------------------------------------------------------------------------------------------------------------|----------------------------------------------------------------------------------------------------------------------------|----------------------|
| <ul> <li>Number of tanks:</li> </ul>                                                                                                                                                                                                                 | 2                                                                                                                          |                      |
| <ul> <li>Size basin:</li> </ul>                                                                                                                                                                                                                      | W 150 x D 300 x H 150 mm                                                                                                   |                      |
| <ul> <li>Beaker capacity:</li> </ul>                                                                                                                                                                                                                 | 4 litre(s)                                                                                                                 |                      |
| <ul> <li>Number of baskets:</li> </ul>                                                                                                                                                                                                               | 2                                                                                                                          |                      |
| <ul> <li>Cold zone:</li> </ul>                                                                                                                                                                                                                       | Yes                                                                                                                        |                      |
| <ul> <li>Safety thermostat:</li> </ul>                                                                                                                                                                                                               | Yes                                                                                                                        |                      |
| <ul> <li>Grease release tap:</li> </ul>                                                                                                                                                                                                              | Yes                                                                                                                        |                      |
| <ul> <li>Temperature range:</li> </ul>                                                                                                                                                                                                               | 50 °C to 190 °C                                                                                                            |                      |
| <ul> <li>Control unit:</li> </ul>                                                                                                                                                                                                                    | Toggle                                                                                                                     |                      |
| <ul> <li>Control lamp:</li> </ul>                                                                                                                                                                                                                    | Heat up                                                                                                                    |                      |
|                                                                                                                                                                                                                                                      | ON/OFF                                                                                                                     |                      |
| <ul> <li>ON/OFF switch:</li> </ul>                                                                                                                                                                                                                   | Yes                                                                                                                        |                      |
| <ul> <li>Height-adjustable feet:</li> </ul>                                                                                                                                                                                                          | No                                                                                                                         |                      |
| <ul> <li>Properties:</li> </ul>                                                                                                                                                                                                                      | -                                                                                                                          |                      |
| <ul> <li>Including:</li> </ul>                                                                                                                                                                                                                       | 2 baskets                                                                                                                  |                      |
|                                                                                                                                                                                                                                                      | 2 lids                                                                                                                     |                      |
| <ul> <li>Material:</li> </ul>                                                                                                                                                                                                                        | Stainless steel                                                                                                            |                      |
| Important information:                                                                                                                                                                                                                               | 2 separate sockets required<br>Suitable for frying oil and blocks                                                          |                      |
|                                                                                                                                                                                                                                                      | of fat                                                                                                                     |                      |
| <ul> <li>Basket content:</li> </ul>                                                                                                                                                                                                                  | 2,5 litre(s)                                                                                                               |                      |
| Size basket:                                                                                                                                                                                                                                         | W 130 x D 220 x H 105 mm                                                                                                   |                      |
|                                                                                                                                                                                                                                                      |                                                                                                                            |                      |

```
With safety thermostat
```

W 400 x D 530 x H 340 mm

9 kg