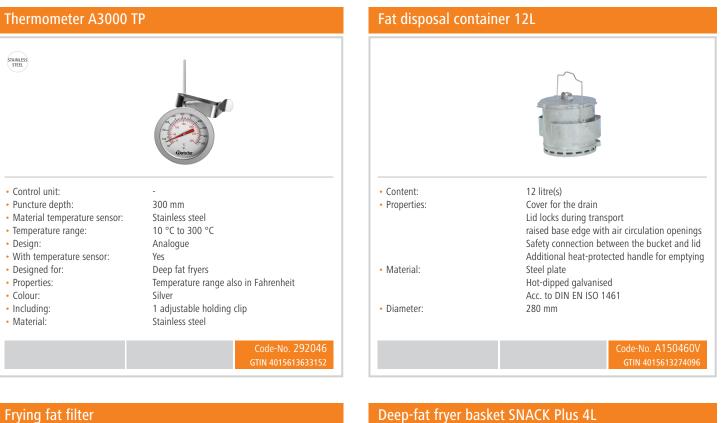

| W 130 x D 220 x H 105 mm                                                                                                   |                      |
|                                                                                                                                                                                                                                                      |                                                                                                                            |                      |

```
With safety thermostat
```

W 400 x D 530 x H 340 mm

9 kg

## Bartscher







## Deep fat fryer SNACK II Plus

Add on Products







## Deep fat fryer SNACK II Plus

Add on Products