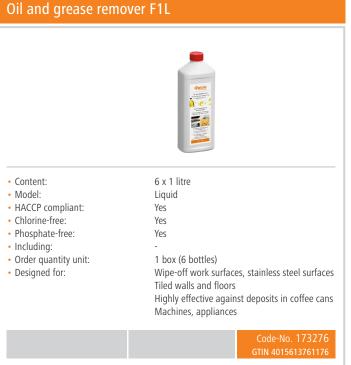

| W 130 x D 220 x H 105 mm                                                                                                   |                      |
|                                                                                                                                                                                                                                                      |                                                                                                                            |                      |

```
With safety thermostat
```

W 400 x D 530 x H 340 mm

9 kg

## Bartscher







## Deep fat fryer SNACK II Plus

Add on Products







## Deep fat fryer SNACK II Plus

Add on Products