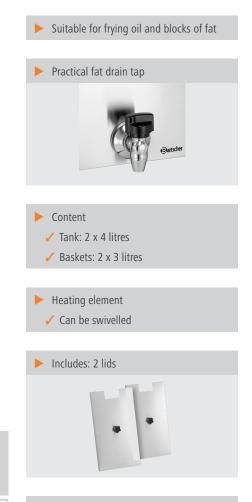

## Deep fat fryer SNACK II Plus

The twin deep fat fryer prepares various snacks quickly and reliably. Thanks to the practical fat drain tap and the pivoting heating element, the subsequent cleaning is done quickly.

| <ul> <li>Heating element in<br/>stainless steel:</li> <li>Power load:</li> <li>Equipment connection:</li> <li>Heating element:</li> <li>Grease collection tank:</li> <li>Series:</li> <li>Colour:</li> <li>Type:</li> <li>Operating mode:</li> </ul> | Yes<br>4 kW   230 V   50/60 Hz<br>Pluggable<br>Can be swivelled<br>No<br>-<br>Stainless steel<br>Table-top unit<br>Electro | • Size:<br>• Weight: |
|------------------------------------------------------------------------------------------------------------------------------------------------------------------------------------------------------------------------------------------------------|----------------------------------------------------------------------------------------------------------------------------|----------------------|
| <ul> <li>Number of tanks:</li> </ul>                                                                                                                                                                                                                 | 2                                                                                                                          |                      |
| <ul> <li>Size basin:</li> </ul>                                                                                                                                                                                                                      | W 150 x D 300 x H 150 mm                                                                                                   |                      |
| <ul> <li>Beaker capacity:</li> </ul>                                                                                                                                                                                                                 | 4 litre(s)                                                                                                                 |                      |
| <ul> <li>Number of baskets:</li> </ul>                                                                                                                                                                                                               | 2                                                                                                                          |                      |
| <ul> <li>Cold zone:</li> </ul>                                                                                                                                                                                                                       | Yes                                                                                                                        |                      |
| <ul> <li>Safety thermostat:</li> </ul>                                                                                                                                                                                                               | Yes                                                                                                                        |                      |
| <ul> <li>Grease release tap:</li> </ul>                                                                                                                                                                                                              | Yes                                                                                                                        |                      |
| <ul> <li>Temperature range:</li> </ul>                                                                                                                                                                                                               | 50 °C to 190 °C                                                                                                            |                      |
| <ul> <li>Control unit:</li> </ul>                                                                                                                                                                                                                    | Toggle                                                                                                                     |                      |
| <ul> <li>Control lamp:</li> </ul>                                                                                                                                                                                                                    | Heat up                                                                                                                    |                      |
|                                                                                                                                                                                                                                                      | ON/OFF                                                                                                                     |                      |
| <ul> <li>ON/OFF switch:</li> </ul>                                                                                                                                                                                                                   | Yes                                                                                                                        |                      |
| <ul> <li>Height-adjustable feet:</li> </ul>                                                                                                                                                                                                          | No                                                                                                                         |                      |
| <ul> <li>Properties:</li> </ul>                                                                                                                                                                                                                      | -                                                                                                                          |                      |
| <ul> <li>Including:</li> </ul>                                                                                                                                                                                                                       | 2 baskets                                                                                                                  |                      |
|                                                                                                                                                                                                                                                      | 2 lids                                                                                                                     |                      |
| <ul> <li>Material:</li> </ul>                                                                                                                                                                                                                        | Stainless steel                                                                                                            |                      |
| Important information:                                                                                                                                                                                                                               | 2 separate sockets required<br>Suitable for frying oil and blocks                                                          |                      |
|                                                                                                                                                                                                                                                      | of fat                                                                                                                     |                      |
| <ul> <li>Basket content:</li> </ul>                                                                                                                                                                                                                  | 2,5 litre(s)                                                                                                               |                      |
| Size basket:                                                                                                                                                                                                                                         | W 130 x D 220 x H 105 mm                                                                                                   |                      |
|                                                                                                                                                                                                                                                      |                                                                                                                            |                      |