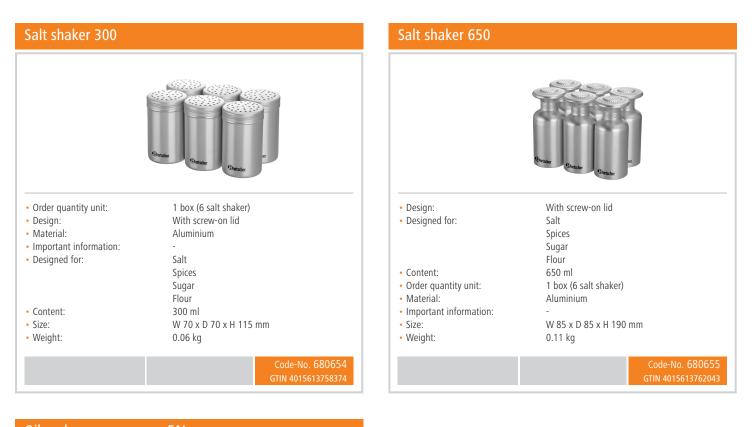

| W 130 x D 220 x H 105 mm                                                                                                   |                      |
|                                                                                                                                                                                                                                                      |                                                                                                                            |                      |

```
With safety thermostat
```

W 400 x D 530 x H 340 mm

9 kg

## Bartscher







## Deep fat fryer SNACK II Plus

Add on Products







## Deep fat fryer SNACK II Plus

Add on Products