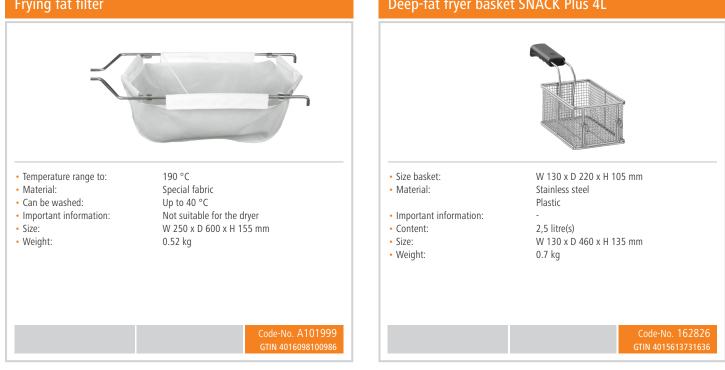

| W 130 x D 220 x H 105 mm                                                                                                   |                      |
|                                                                                                                                                                                                                                                      |                                                                                                                            |                      |

```
With safety thermostat
```

W 400 x D 530 x H 340 mm

9 kg

## Bartscher







## Deep fat fryer SNACK II Plus

Add on Products







## Deep fat fryer SNACK II Plus

Add on Products