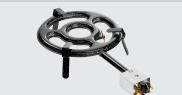

## Paella gas burner 2K300

10,37 kW • Power: • Number of heating circuits:

• Material: Steel • Heating circuits can be regulated No separately:

• Ignition guard:

• Properties: Burner is thermo-electrically secured

Can only be used outdoors • Important information:

Operation only with matching underframe (Paella tripod 2K300 or 2K300 / 3K500-T)

Only approved for Germany