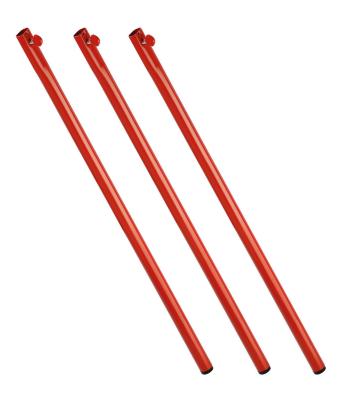

## Paella tripod 2K300

For a steady and safe working height of the Paella Gas Burner 2K300.

The 3 feet provide a raised support for the Paelle gas burner 2K300. The 75 cm long legs are attached quickly and simply.

Important information:Material:Steel

Painted

• Size: W 25 x D 25 x H 750 mm

• Weight: 1.4 kg