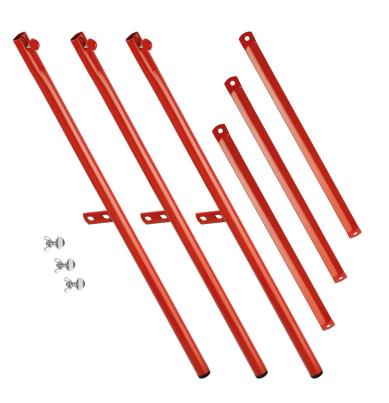

## Paella tripod 3K500

For a steady and safe working height of the Paella Gas Burner 3K500.

The set of 3 feet and stabilising intermediate bars brings the Paella gas burner 3K500 quickly and safely to a comfortable working height.

• Important information: -

• Material: Steel

Painted

• Size: W 25 x D 25 x H 750 mm

• Weight: 1.9 kg

## Paella tripod 3K500

Add on Products