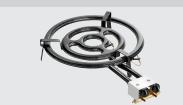

## Paella gas burner 3K500

• Gas type: Liquid gas • Number of heating circuits:

 Heating circuits can be regulated Yes separately:

• Ignition guard: Yes • Power: 22,66 kW • Material: Steel

Can only be used outdoors • Important information:

Operation only with matching underframe (Paella tripod 3K500 or 2K300 / 3K500-T)

Only approved for Germany