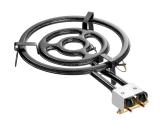

## Paella gas burner 3K500

• Gas type: Liquid gas • Number of heating circuits:

 Heating circuits can be regulated Yes separately:

• Ignition guard: Yes • Power: 22,66 kW • Material: Steel

Can only be used outdoors • Important information:

Operation only with matching underframe (Paella tripod 3K500 or 2K300 / 3K500-T)

Only approved for Germany