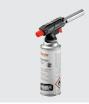

## Bartscher

A classic flambé burner: For caramelising desserts such as crème brûlée and crêpe suzette. As a little helper in the kitchen, it can also be used for melting cheese, browning food or skinning tomatoes and peppers.

## Blow torch 1300GK

Add on Products