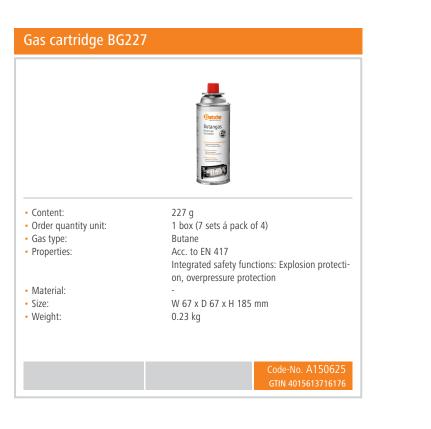

| <ul> <li>Temperature range to:</li> <li>Flame can be regulated:</li> </ul> | 1300 °C<br>Yes                                           |
|----------------------------------------------------------------------------|----------------------------------------------------------|
| <ul> <li>Gas type:</li> </ul>                                              | Butane                                                   |
| <ul> <li>Ignition type:</li> </ul>                                         | Piezo ignition                                           |
| • Model:                                                                   | Operated by gas cartridge                                |
| <ul> <li>Can be refilled:</li> </ul>                                       | No                                                       |
| <ul> <li>Not included in delive-<br/>ry:</li> </ul>                        | Gas cartridge                                            |
| Material:                                                                  | Stainless steel<br>Plastic                               |
| <ul> <li>Important information:</li> </ul>                                 | A Bartscher gas cartridge is re-<br>quired for operation |
| • Size:                                                                    | W 190 x D 35 x H 60 mm                                   |
| • Weight:                                                                  | 0.16 kg                                                  |

- Weight:

 $\mathbf{T}$ 