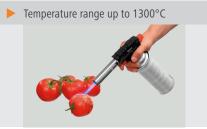

## Bartscher

A classic flambé burner: For caramelising desserts such as crème brûlée and crêpe suzette. As a little helper in the kitchen, it can also be used for melting cheese, browning food or skinning tomatoes and peppers.

| <ul> <li>Temperature range to:</li> <li>Flame can be regulated:</li> </ul> | 1300 °C<br>Yes                                           |
|----------------------------------------------------------------------------|----------------------------------------------------------|
| <ul> <li>Gas type:</li> </ul>                                              | Butane                                                   |
| <ul> <li>Ignition type:</li> </ul>                                         | Piezo ignition                                           |
| • Model:                                                                   | Operated by gas cartridge                                |
| <ul> <li>Can be refilled:</li> </ul>                                       | No                                                       |
| <ul> <li>Not included in delive-<br/>ry:</li> </ul>                        | Gas cartridge                                            |
| Material:                                                                  | Stainless steel<br>Plastic                               |
| <ul> <li>Important information:</li> </ul>                                 | A Bartscher gas cartridge is re-<br>quired for operation |
| • Size:                                                                    | W 190 x D 35 x H 60 mm                                   |
| • Weight:                                                                  | 0.16 kg                                                  |

## Blow torch 1300GK

Add on Products