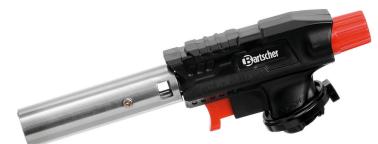

## Bartscher

A classic flambé burner: For caramelising desserts such as crème brûlée and crêpe suzette. As a little helper in the kitchen, it can also be used for melting cheese, browning food or skinning tomatoes and peppers.

| <ul> <li>Temperature range to:</li> <li>Flame can be regulated:</li> </ul> | 1300 °C<br>Yes                                           |
|----------------------------------------------------------------------------|----------------------------------------------------------|
| <ul> <li>Gas type:</li> </ul>                                              | Butane                                                   |
| <ul> <li>Ignition type:</li> </ul>                                         | Piezo ignition                                           |
| • Model:                                                                   | Operated by gas cartridge                                |
| <ul> <li>Can be refilled:</li> </ul>                                       | No                                                       |
| <ul> <li>Not included in delive-<br/>ry:</li> </ul>                        | Gas cartridge                                            |
| Material:                                                                  | Stainless steel<br>Plastic                               |
| <ul> <li>Important information:</li> </ul>                                 | A Bartscher gas cartridge is re-<br>quired for operation |
| • Size:                                                                    | W 190 x D 35 x H 60 mm                                   |
| • Weight:                                                                  | 0.16 kg                                                  |

## Blow torch 1300GK

Add on Products