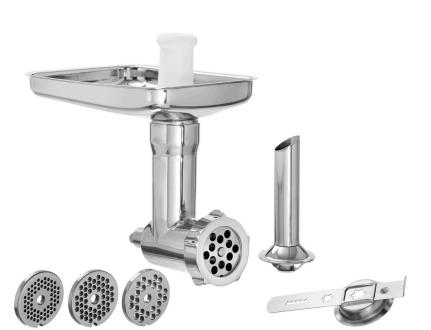

## Meat grinder set KA

- A really versatile meat grinder set made from stainless steel
  - ✓ Suitable for KitchenAid food processors
- Set consists of:
  - 1 top tray
  - ✓ 1 stainless steel knife with 4 blades
  - ✓ 1 biscuit attachment
  - ✓ 1 plunger
  - ✓ 1 sausage filling horn
- √ 4 perforated disks (3 mm, 4.5 mm, 6 mm, 8 mm)

Really versatile for sausage production and pastry preparation: With perforated disks in 4 different sizes, sausage stuffing horn and biscuit attachment, the meat grinder set for the KitchenAid food processor forms a complete package.

• Important information:

• Material: Stainless steel

Plastic

• Properties: -

• Set comprises: 1 attached tray

1 stainless steel knife, 4-wing

1 cookie attachment

1 stamper

1 sausage filling horn

4 perforated disks (3 mm, 4.5

mm, 6 mm, 8 mm)

• Colour: Silver

 Matches the KitchenAid: 5KSM7591X 5K45SSEOB

5K45SSEOB 5K45SSEWH

5KPM5EWH 5KSM7990XEWH 5KSM45EWHMP

• Size: W 152 x D 230 x H 230 mm