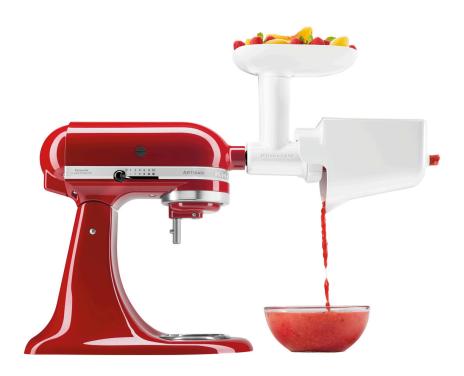

## Straining and mashing device for KA

• Can only be used in Mincer, plastic

combination with:

Colour: WhiteMatches the Kitche- 5KPM5EWH

nAid: Heavy Duty 5KSM7591X

K45 Universal 5KSM45EWH

K45 Universal 5KSM45EWH MP Professional 1.3 HP

5KSM7990XEWH

• Properties: Also ideal as a berry press

Important information:

• Material: Plastic

• Size: W 260 x D 95 x H 160 mm

• Weight: 0.7 kg