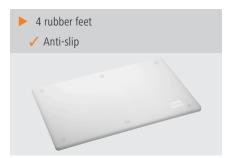

Juice groove: No
Stopper edge: No
Colour: White
Including: -

• Material: Polyethylene

• Important information: -

• Properties: Food-safe

6 rubber feet, anti-slip Taste and smell-neutral Dishwasher-suitable 600 x 400 mm

• Weight:

6 cutting boards

35 mm

Yes

Rubber, anti-slip

Stainless steel

W 265 x D 280 x H 305 mm

1.2 kg