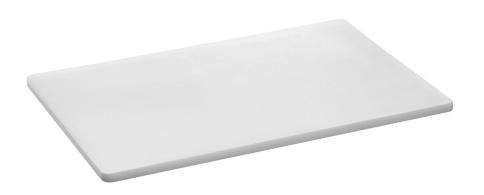

## Cutting board 60x40 W

Board thickness: 20 mm

Dishwasher-suitable

20 mm

Food-safeTaste and odour-neutral

For fish, meat, vegetables or fruit – food-safe, anti-slip cutting board in a light and handy design.

Juice groove: No
Stopper edge: No
Colour: White
Including: -

• Material: Polyethylene

• Important information: -

• Properties: Food-safe

6 rubber feet, anti-slip Taste and smell-neutral Dishwasher-suitable 600 x 400 mm

Cutting surface: 600 x 4Board thickness: 15 mm

• Size: W 600 x D 400 x H 20 mm

• Weight: 3.4 kg