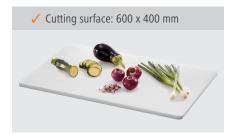

Cutting surface: 600 x 4Board thickness: 15 mm

• Size: W 600 x D 400 x H 20 mm

• Weight: 3.4 kg