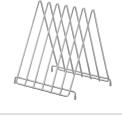

## Cutting board stands 60

Capacity:

• Distance between grates:

• Dishwasher-suitable:

• Setting feet:

Material:

• Important information:

• Size:

• Weight:

6 cutting boards

35 mm

Yes

Rubber, anti-slip

Stainless steel

W 265 x D 280 x H 305 mm

1.2 kg