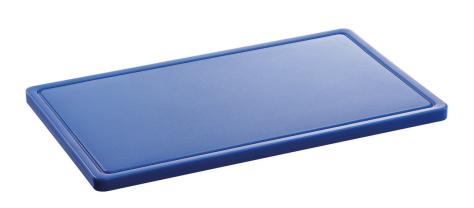

## Cutting board PRO 53x32 B-R

PRO cutting board series
 Different coloured cutting boards for various food groups

► Blue cutting board

Hygiene in focus

- ✓ For fish
- ✓ Cutting surface: 490 x 285 mm

Hygiene in focus with the PRO cutting board series — different coloured cutting boards for various food groups. The HACCP compliant blue cutting board is designed for cutting fish.

Stopper edge: No
Colour: Blue
Including: Important information: Juice groove: yes
Properties: Food-safe

HACCP compliant Taste and smell-neutral Dishwasher-suitable Shock and cut-proof Gentle on blades 6 rubber feet, anti-slip

• Material: High-density polyethylene (HDPE)

Cutting surface: 490 x 285 mmBoard thickness: 20 mm

• Size: W 530 x D 325 x H 24 mm

• Weight: 3.2 kg

► Board thickness: 20 mm

✓ Dishwasher-suitable

- With juice rim
- ► Food-safe
- ► HACCP compliant