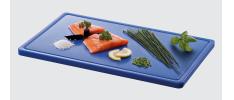

## Cutting board PRO 53x32 B-R

PRO cutting board series
 Different coloured cutting boards for various food groups

► Blue cutting board

Hygiene in focus

- ✓ For fish
- ✓ Cutting surface: 490 x 285 mm

Hygiene in focus with the PRO cutting board series — different coloured cutting boards for various food groups. The HACCP compliant blue cutting board is designed for cutting fish.