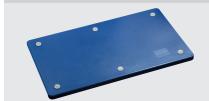

## Cutting board PRO 53x32 B-R

PRO cutting board series
 Different coloured cutting boards for various food groups

► Blue cutting board

Hygiene in focus

- ✓ For fish
- ✓ Cutting surface: 490 x 285 mm

Hygiene in focus with the PRO cutting board series — different coloured cutting boards for various food groups. The HACCP compliant blue cutting board is designed for cutting fish.

Stopper edge: No
Colour: Blue
Including: Important information: Juice groove: yes
Properties: Food-safe

HACCP compliant Taste and smell-neutral Dishwasher-suitable Shock and cut-proof Gentle on blades 6 rubber feet, anti-slip

• Material: High-density polyethylene (HDPE)

Cutting surface: 490 x 285 mmBoard thickness: 20 mm

• Size: W 530 x D 325 x H 24 mm

• Weight: 3.2 kg

► Board thickness: 20 mm

✓ Dishwasher-suitable

- With juice rim
- ► Food-safe
- ► HACCP compliant

6 rubber feet