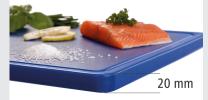

• Material: High-density polyethylene (HDPE)

Cutting surface: 490 x 285 mmBoard thickness: 20 mm

• Size: W 530 x D 325 x H 24 mm

• Weight: 3.2 kg

► Board thickness: 20 mm

✓ Dishwasher-suitable

- With juice rim
- ► Food-safe
- ► HACCP compliant