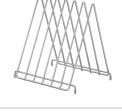

## Cutting board stands 60

Capacity:

• Distance between grates:

• Dishwasher-suitable:

• Setting feet:

Material:

• Important information:

• Size:

• Weight:

6 cutting boards

35 mm

Yes

Rubber, anti-slip

Stainless steel

W 265 x D 280 x H 305 mm

1.2 kg