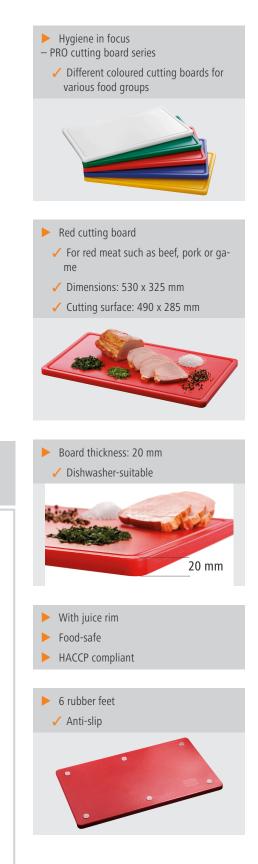

Hygiene in focus with the PRO cutting board series – different coloured cutting boards for various food groups. The HACCP compliant red cutting board is designed for cutting red meat such as beef, pork or game.

| Stopper edge:                              | No                               |
|--------------------------------------------|----------------------------------|
| Colour:                                    | Red                              |
| <ul> <li>Including:</li> </ul>             |                                  |
| <ul> <li>Important information:</li> </ul> |                                  |
| <ul> <li>Juice groove:</li> </ul>          | ves                              |
| Properties:                                | Food-safe                        |
|                                            | HACCP compliant                  |
|                                            | Taste and smell-neutral          |
|                                            | Dishwasher-suitable              |
|                                            | Shock and cut-proof              |
|                                            | Gentle on blades                 |
|                                            | 6 rubber feet, anti-slip         |
| Material:                                  |                                  |
| • Material.                                | High-density polyethylene (HDPE) |
| Cutting surface:                           | 490 x 285 mm                     |
| <ul> <li>Board thickness:</li> </ul>       | 20 mm                            |
| <ul> <li>Size:</li> </ul>                  | W 530 x D 325 x H 24 mm          |
| • Weight:                                  | 3.2 kg                           |
|                                            |                                  |
|                                            |                                  |
|                                            |                                  |