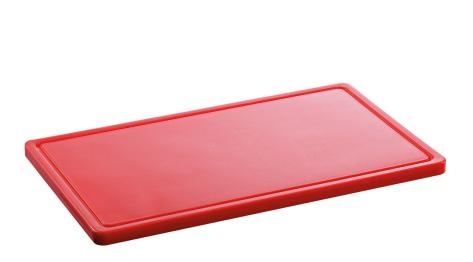

Hygiene in focus with the PRO cutting board series – different coloured cutting boards for various food groups. The HACCP compliant red cutting board is designed for cutting red meat such as beef, pork or game.

| Stopper edge:                              | No                               |
|--------------------------------------------|----------------------------------|
| Colour:                                    | Red                              |
| <ul> <li>Including:</li> </ul>             |                                  |
| <ul> <li>Important information:</li> </ul> |                                  |
| <ul> <li>Juice groove:</li> </ul>          | ves                              |
| Properties:                                | Food-safe                        |
|                                            | HACCP compliant                  |
|                                            | Taste and smell-neutral          |
|                                            | Dishwasher-suitable              |
|                                            | Shock and cut-proof              |
|                                            | Gentle on blades                 |
|                                            | 6 rubber feet, anti-slip         |
| Material:                                  |                                  |
| • Material.                                | High-density polyethylene (HDPE) |
| Cutting surface:                           | 490 x 285 mm                     |
| <ul> <li>Board thickness:</li> </ul>       | 20 mm                            |
| <ul> <li>Size:</li> </ul>                  | W 530 x D 325 x H 24 mm          |
| • Weight:                                  | 3.2 kg                           |
|                                            |                                  |
|                                            |                                  |
|                                            |                                  |