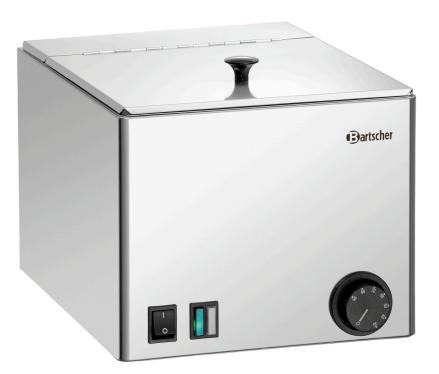

Fixed hinged lid

Thanks to the storage rack, the sausages are kept nice and warm in a steam bath. The permanently fixed hinged lid ensures easy operation.

| • | Power | load: |
|---|-------|-------|

| ٠ | Size | ba | sin | 1 |
|---|------|----|-----|---|

- Number of tanks:
- Height with open lid:
- Temperature range:
- Control unit:
- Control lamp:
- Temperature control:
- Thermostat:
- Drain cock:
- Properties:
- ON/OFF switch:
- Including:
- Material:
- Important information: -
- Size:

13/2023

• Weight:

| 1                                |
|----------------------------------|
| 465                              |
| 30 °C to 90 °C                   |
| Electronic                       |
| Toggle                           |
| Heat up                          |
| ON/OFF                           |
| Thermostatic                     |
| Yes                              |
| No                               |
| Rack for sausages, removable     |
| Fixed lid, folding               |
| Cover easily removed using knur- |
| led screws                       |
| Yes                              |
| -                                |
| Stainless steel                  |

W 270 x D 360 x H 240 mm

6 kg

1 kW | 230 V | 50/60 Hz

W 240 x D 300 x H 150 mm

- For easy operation
  Lid can be easily removed using knurled screws
  Image: Constant of the easily removed way
  Storage rack to keep sausages warm in a gentle way
  Can be removed
- 1 bowl
   ✓ Dimensions: W 240 x D 300 x 150 mm