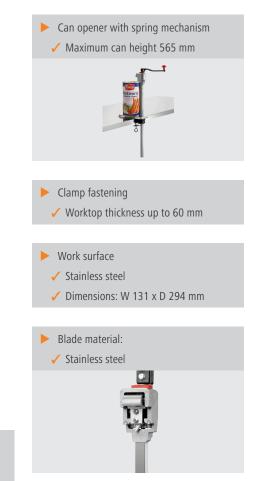

## **B**artscher

The table-top can opener in height-adjustable design allows the opening of even very large cans up to a height of 56.5cm. The crank drive with spring mechanism allows easy and user-friendly operation.

## • Material of knife:

- Stainless steel • Size utility space: W 131 x D 294 mm 565 mm
- Can height max.:
- Material:
- Important information:
- Including:
- Model:
- Knife Transport wheel Clip attachment (prepared for screw attachment) Crank drive with spring mechanism Tabletop gauge max.: 60 mm Stainless steel Yes W 125 x D 290 x H 780 mm 2.1 kg

Stainless steel Plastic

- Material surface: • Height-adjustable:
- Size:
- Weight:

AINLES STEEL