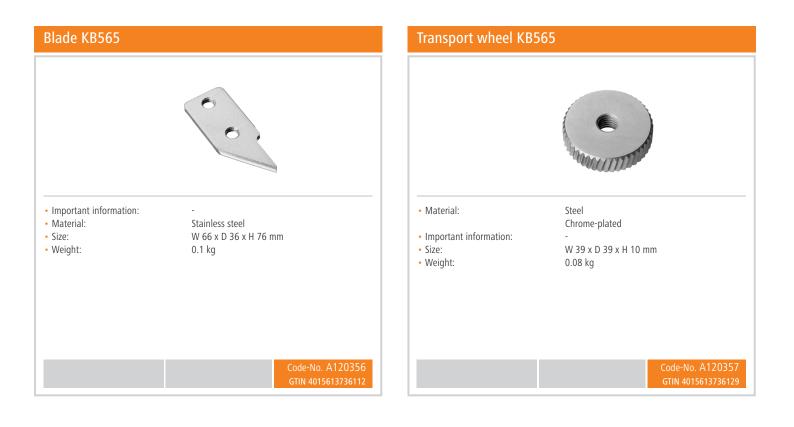

## Can opener KB565

## **B**artscher



The table-top can opener in height-adjustable design allows the opening of even very large cans up to a height of 56.5cm. The crank drive with spring mechanism allows easy and user-friendly operation.

## • Material of knife:

- Stainless steel • Size utility space: W 131 x D 294 mm 565 mm
- Can height max.:
- Material:
- Important information:
- Including:
- Model:
- Knife Transport wheel Clip attachment (prepared for screw attachment) Crank drive with spring mechanism Tabletop gauge max.: 60 mm Stainless steel Yes W 125 x D 290 x H 780 mm 2.1 kg

Stainless steel Plastic

- Material surface: • Height-adjustable:
- Size:
- Weight:



AINLES STEEL



## Can opener KB565

Add on Products