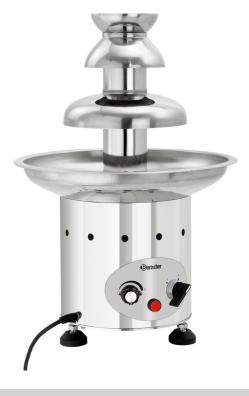

## Chocolate fountain SB 325-1

- ► Temperature and motor can be switched separately
- Cascade detachable, dishwasher-suitable

The highlight of any event – enjoy fresh fruit with creamy melted chocolate. This vibrant dessert really draws in the guests.

• Power load: 0,325 kW | 230 V | 50/60 Hz

Temperature range to: 68 °C
Control unit: Toggle
Temperature control: Stepless
Storage capacity: 2,5 kg
ON/OFF switch: Yes

• Properties: Cascade detachable, dishwasher-

suitable

Temperature and motor can be

switched separately

• Material: Stainless steel

• Important information: -

• Control lamp: In operation

• Size: W 330 x D 330 x H 480 mm

• Weight: 8.3 kg