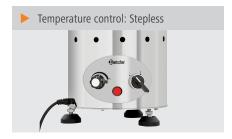

• Power load: 0,325 kW | 230 V | 50/60 Hz

Temperature range to: 68 °C
Control unit: Toggle
Temperature control: Stepless
Storage capacity: 2,5 kg
ON/OFF switch: Yes

• Properties: Cascade detachable, dishwasher-