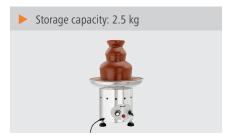

• Power load: 0,325 kW | 230 V | 50/60 Hz

Temperature range to: 68 °C
Control unit: Toggle
Temperature control: Stepless
Storage capacity: 2,5 kg
ON/OFF switch: Yes

• Properties: Cascade detachable, dishwasher-