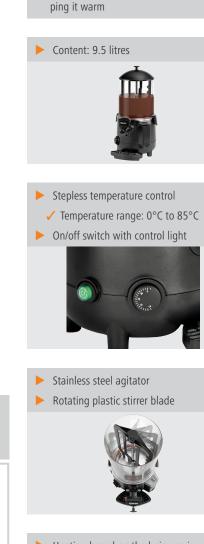

## Chocolate dispenser 9,5L

Designed for: Heating chocolate and kee-

Perfect enjoyment: Heat up chocolate and keep it warm without burning it and without lumps.

| Power load:                                | 1 kW   230 V   50 Hz                |
|--------------------------------------------|-------------------------------------|
| <ul> <li>Temperature range:</li> </ul>     | 0 °C to 85 °C                       |
| Control unit:                              | Electronic                          |
|                                            | Toggle                              |
| <ul> <li>Control lamp:</li> </ul>          | ON/OFF                              |
| Overheating protecti-                      | Yes                                 |
| on:                                        |                                     |
| <ul> <li>ON/OFF switch:</li> </ul>         | Yes                                 |
| Colour:                                    | Black                               |
| <ul> <li>Designed for:</li> </ul>          | Heating and keeping hot choco-      |
|                                            | late warm                           |
| <ul> <li>Material mixer:</li> </ul>        | Stainless steel                     |
| Material mixer blades:                     | Plastic                             |
| Content:                                   | 9,5 litre(s)                        |
| <ul> <li>Glasses / cup height</li> </ul>   | 10 cm                               |
| max.:                                      |                                     |
| <ul> <li>Properties:</li> </ul>            | Drain cock, detachable              |
|                                            | Drip tray with filling level sensor |
|                                            | Heated based on water bath          |
|                                            | principle                           |
| <ul> <li>Integrated drip tray:</li> </ul>  | Yes                                 |
| <ul> <li>Important information:</li> </ul> |                                     |
| <ul> <li>Material:</li> </ul>              | Plastic                             |
|                                            | Polycarbonate                       |
|                                            | Stainless steel                     |
| <ul> <li>Temperature control:</li> </ul>   | Stepless                            |
|                                            | Up to max. 85°C                     |
| <ul> <li>Including:</li> </ul>             | Tube brush                          |
| • Size:                                    | W 280 x D 410 x H 580 mm            |
| • Weight:                                  | 7.5 kg                              |
|                                            |                                     |