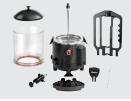

## Chocolate dispenser 9,5L

Designed for: Heating chocolate and kee-

Perfect enjoyment: Heat up chocolate and keep it warm without burning it and without lumps.

| Power load:                                | 1 kW   230 V   50 Hz                |
|--------------------------------------------|-------------------------------------|
| <ul> <li>Temperature range:</li> </ul>     | 0 °C to 85 °C                       |
| Control unit:                              | Electronic                          |
|                                            | Toggle                              |
| <ul> <li>Control lamp:</li> </ul>          | ON/OFF                              |
| Overheating protecti-                      | Yes                                 |
| on:                                        |                                     |
| <ul> <li>ON/OFF switch:</li> </ul>         | Yes                                 |
| Colour:                                    | Black                               |
| <ul> <li>Designed for:</li> </ul>          | Heating and keeping hot choco-      |
|                                            | late warm                           |
| <ul> <li>Material mixer:</li> </ul>        | Stainless steel                     |
| Material mixer blades:                     | Plastic                             |
| Content:                                   | 9,5 litre(s)                        |
| <ul> <li>Glasses / cup height</li> </ul>   | 10 cm                               |
| max.:                                      |                                     |
| <ul> <li>Properties:</li> </ul>            | Drain cock, detachable              |
|                                            | Drip tray with filling level sensor |
|                                            | Heated based on water bath          |
|                                            | principle                           |
| <ul> <li>Integrated drip tray:</li> </ul>  | Yes                                 |
| <ul> <li>Important information:</li> </ul> |                                     |
| <ul> <li>Material:</li> </ul>              | Plastic                             |
|                                            | Polycarbonate                       |
|                                            | Stainless steel                     |
| <ul> <li>Temperature control:</li> </ul>   | Stepless                            |
|                                            | Up to max. 85°C                     |
| <ul> <li>Including:</li> </ul>             | Tube brush                          |
| • Size:                                    | W 280 x D 410 x H 580 mm            |
| • Weight:                                  | 7.5 kg                              |
|                                            |                                     |

Water tank with min./max. mark

Easy cleaning
 Removable parts