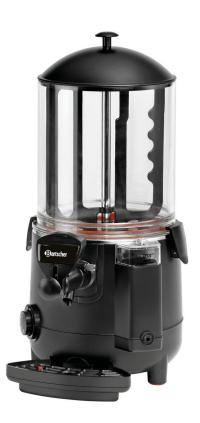

## Chocolate dispenser 9,5L

Designed for: Heating chocolate and kee-

Perfect enjoyment: Heat up chocolate and keep it warm without burning it and without lumps.

| Power load:                                | 1 kW   230 V   50 Hz                |
|--------------------------------------------|-------------------------------------|
| <ul> <li>Temperature range:</li> </ul>     | 0 °C to 85 °C                       |
| Control unit:                              | Electronic                          |
|                                            | Toggle                              |
| <ul> <li>Control lamp:</li> </ul>          | ON/OFF                              |
| Overheating protecti-                      | Yes                                 |
| on:                                        |                                     |
| <ul> <li>ON/OFF switch:</li> </ul>         | Yes                                 |
| Colour:                                    | Black                               |
| <ul> <li>Designed for:</li> </ul>          | Heating and keeping hot choco-      |
|                                            | late warm                           |
| <ul> <li>Material mixer:</li> </ul>        | Stainless steel                     |
| Material mixer blades:                     | Plastic                             |
| Content:                                   | 9,5 litre(s)                        |
| <ul> <li>Glasses / cup height</li> </ul>   | 10 cm                               |
| max.:                                      |                                     |
| <ul> <li>Properties:</li> </ul>            | Drain cock, detachable              |
|                                            | Drip tray with filling level sensor |
|                                            | Heated based on water bath          |
|                                            | principle                           |
| <ul> <li>Integrated drip tray:</li> </ul>  | Yes                                 |
| <ul> <li>Important information:</li> </ul> |                                     |
| <ul> <li>Material:</li> </ul>              | Plastic                             |
|                                            | Polycarbonate                       |
|                                            | Stainless steel                     |
| <ul> <li>Temperature control:</li> </ul>   | Stepless                            |
|                                            | Up to max. 85°C                     |
| <ul> <li>Including:</li> </ul>             | Tube brush                          |
| • Size:                                    | W 280 x D 410 x H 580 mm            |
| • Weight:                                  | 7.5 kg                              |
|                                            |                                     |