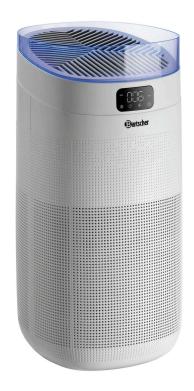

## Room air cleaner W4000

With a maximum air output of 400 m<sup>3</sup>/h, the W4000 cleans the air of viruses, allergens, and odours. The different colours of the LED ring provide information about the current air quality as well as creating an attractive coloured lighting effect in the room.

• Colour: White

• Designed for: Rooms up to 40 m²

• Air quality sensor: Yes

• Air quality display: Digital display

LED light ring, different colours

• Number of filters: 1

Filter class: HEPA H13
Maximum air perfor- 400 m³/h

del:

ON/OFF switch: NoControl lamp: Filter change

• Power load: 0,05 kW | 230 V | 50/60 Hz

Material: Plastic Important information: -

• Air purification: With UV light

• Size: W 300 x D 270 x H 565 mm

• Weight: 5 kg