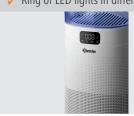

Maximum air output: 400 m³/h

✓ Controllable air quantity: 3 settings

Double air quality display

Digital display

✓ Ring of LED lights in different colours

Timer

✓ Time setting: 2, 4, or 8 hours