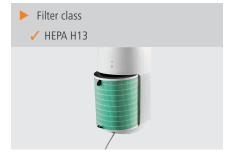

## Room air cleaner W4000

With a maximum air output of 400 m<sup>3</sup>/h, the W4000 cleans the air of viruses, allergens, and odours. The different colours of the LED ring provide information about the current air quality as well as creating an attractive coloured lighting effect in the room.

• Colour: White

• Designed for: Rooms up to 40 m²

• Air quality sensor: Yes

• Air quality display: Digital display

LED light ring, different colours

• Number of filters: 1

Filter class: HEPA H13
Maximum air perfor- 400 m³/h