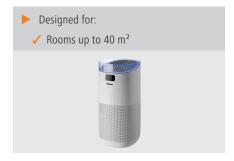

• Colour: White

• Designed for: Rooms up to 40 m²

• Air quality sensor: Yes

• Air quality display: Digital display

LED light ring, different colours

• Number of filters: 1

Filter class: HEPA H13
Maximum air perfor- 400 m³/h