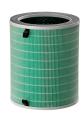

## HEPA filter W4000

• Filter class:

• Service life:

• Important information:

Material:

• Size:

• Weight:

HEPA H13

2,200 operating hours

Plastic (PP, PET)

W 215 x D 215 x H 260 mm

Code-No. 850210