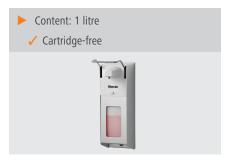

Content: 1 litre(s)Material: Aluminium

Polypropylene

• Colour: Silver

White

• Design: Wall-mounting

• Can be refilled: Yes

Filling level check: Transparent plastic container
 Operation: One-hand operation

Flhow operation

Important information:

• Dosing: Pump system

Up to 4 ml per stroke

• Including: 1 key

1 key 1 wall holder

Attachment material

• Suitable for Euro bott- 1000 ml

les:
• Size: