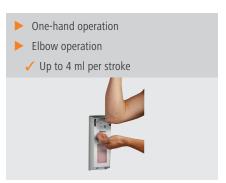

Content: 1 litre(s)Material: Aluminium

Polypropylene

• Colour: Silver

White

• Design: Wall-mounting

• Can be refilled: Yes

Filling level check: Transparent plastic container
 Operation: One-hand operation

Flhow operation

Elbow operation

Manual

• Lockable: Yes

• Properties: Cartridge-free

Operator friendly Hygienic

Less maintenance effort

• Not included in delive- Filling

ry:

Important information:

• Dosing: Pump system

Up to 4 ml per stroke

• Including: 1 key

1 key 1 wall holder

Attachment material

• Suitable for Euro bott- 1000 ml

les:
• Size: