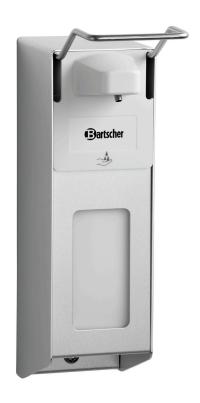

## Soap dispenser PS 1L-W

High-hygiene hand cleaning. This low-contact dispenser can be operated using your elbow, making it particularly user-friendly and hygienic. The cartridge-free pump system is easy to refill and very low-maintenance.

Content: 1 litre(s)Material: Aluminium

Polypropylene

• Colour: Silver

White

• Design: Wall-mounting

• Can be refilled: Yes

Filling level check: Transparent plastic container
 Operation: One-hand operation

Flhow operation

W 93 x D 200 x H 330 mm

• Weight: 0.84 kg

 Also suitable for 1000 ml Euro bottles (disposable containers)