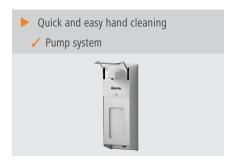

## Soap dispenser PS 1L-W

High-hygiene hand cleaning. This low-contact dispenser can be operated using your elbow, making it particularly user-friendly and hygienic. The cartridge-free pump system is easy to refill and very low-maintenance.

Important information:

• Dosing: Pump system

Up to 4 ml per stroke

• Including: 1 key

1 key 1 wall holder

Attachment material

• Suitable for Euro bott- 1000 ml

les:
• Size: