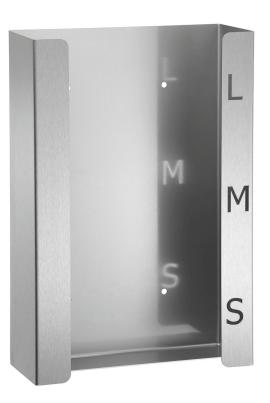

## Bartscher

For pubs and restaurants, hotels, petrol stations, care homes, and hospitals. The glove dispenser can be easily mounted to the wall in entrances or at work stations. The practical marking of the 3 glove sizes on the dispenser keeps gloves tidy and allows users to pick out the correct gloves quickly.

## • Model:

- Designed for:
- Storage capacity:
- Filling:
- Max. box dimensions:
- Properties:
- Important information:
- Material:
- Including:
- W 260 x
- Size:Weight:
- 3 boxes Insertion of box W 250 x D 130 x H 78 mm Marking of glove size on dispenser -Stainless steel