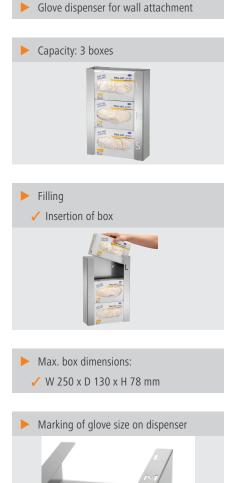

## Bartscher

For pubs and restaurants, hotels, petrol stations, care homes, and hospitals. The glove dispenser can be easily mounted to the wall in entrances or at work stations. The practical marking of the 3 glove sizes on the dispenser keeps gloves tidy and allows users to pick out the correct gloves quickly.

## • Model:

- Designed for:
- Storage capacity:
- Filling:
- Max. box dimensions:
- Properties:
- Important information:
- Material:
- Including:
- W 260 x
- Size:Weight:
- 3 boxes Insertion of box W 250 x D 130 x H 78 mm Marking of glove size on dispenser -Stainless steel

Disposable gloves in standard

Wall-mounting

box

-W 260 x D 95 x H 390 mm 1.7 kg