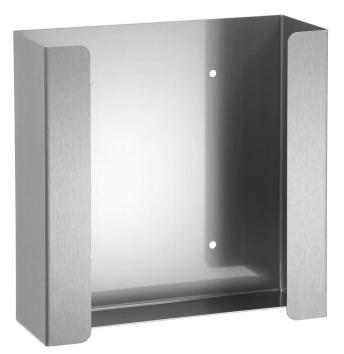

## Glove dispenser K20

Bartscher

For pubs and restaurants, hotels, petrol stations, care homes, and hospitals. The glove dispenser can be easily mounted to the wall in entrances or at work stations. This keeps gloves in 2 different sizes close at hand.

Stainless steel

Wall-mounting

n: -2 boxes

- 2.00
  - W 260 x D 96 x H 259 mm
    - 1.2 kg

B 2023 Subject to te