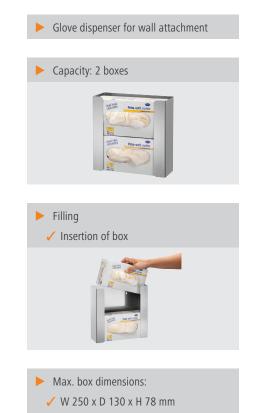

## Glove dispenser K20

Bartscher

For pubs and restaurants, hotels, petrol stations, care homes, and hospitals. The glove dispenser can be easily mounted to the wall in entrances or at work stations. This keeps gloves in 2 different sizes close at hand.

| <ul> <li>Model</li> </ul> |  |
|---------------------------|--|
|---------------------------|--|

• Designed for:

| • | Filling: |  |
|---|----------|--|

- Max. box dimensions:
- Properties:
- Material:
- Important information:
- Storage capacity:
- Including:
- Size:
- Weight:
- Disposable gloves in standard box Insertion of box W 250 x D 130 x H 78 mm

Stainless steel

Wall-mounting

n: -2 boxes

- 2.00
  - W 260 x D 96 x H 259 mm
    - 1.2 kg

B 2023 Subject to te