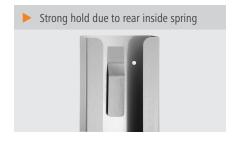

Important information:

• Properties: Strong hold due to rear inside

spring

• Model: Wall-mounting

Attachment to hygiene station

DH1 1460

• Size: W 130 x D 80 x H 251 mm

• Weight: 0.77 kg