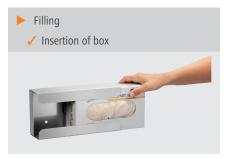

• Designed for: Disposable gloves in standard

box

• Storage capacity: 1 box

• Filling: Insertion of box

Max. box dimensions: W 250 x D 130 x H 78 mm
Including: Attachment material

• Material: Stainless steel