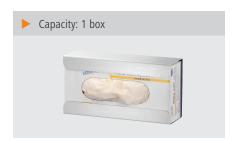

• Designed for: Disposable gloves in standard

box

• Storage capacity: 1 box

• Filling: Insertion of box

Max. box dimensions: W 250 x D 130 x H 78 mm
Including: Attachment material

• Material: Stainless steel