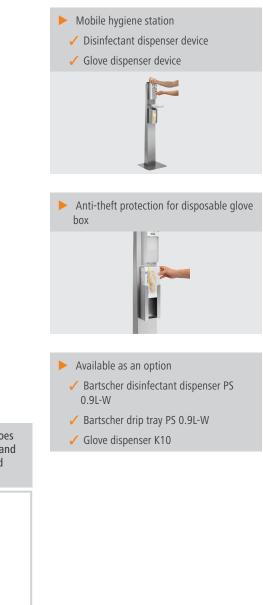

## Bartscher

The hygiene station is the ideal mobile solution for hand hygiene, particularly in entrance areas. It does not need to be mounted to a wall or to the floor. With the optional disinfectant dispenser, drip tray, and glove dispenser, the hygiene station enables top hygiene standards for pubs, restaurants, hotels, and petrol stations etc.

| • Designed for:                                        | Bartscher Disinfectant dispenser<br>PS 0.9L-W       |
|--------------------------------------------------------|-----------------------------------------------------|
|                                                        | Bartscher Drip tray PS 0,9L-W                       |
|                                                        | Bartscher Glove dispenser K10                       |
| <ul> <li>Disinfectant dispenser<br/>device:</li> </ul> | Yes                                                 |
| <ul> <li>Delivery state:</li> </ul>                    | Building kit                                        |
| Properties:                                            | Anti-theft protection for disposa-<br>ble glove box |
| <ul> <li>Important information:</li> </ul>             | •                                                   |
| Estimated delivery time                                | 29 / 2020                                           |
| from our warehouse in                                  |                                                     |
| Salzkotten, Germany is                                 |                                                     |
| week:                                                  |                                                     |
| <ul> <li>Including:</li> </ul>                         | Attachment material                                 |
| <ul> <li>Not included in delive-</li> </ul>            | Disinfectant dispenser                              |
| ry:                                                    | Drip tray                                           |
|                                                        | Glove dispenser                                     |
| <ul> <li>Material:</li> </ul>                          | Stainless steel                                     |
| Glove dispenser device:                                | Yes                                                 |
| Colour:                                                | Silver                                              |
| <ul> <li>Model:</li> </ul>                             | Upright unit                                        |
| <ul> <li>Integrated drip tray:</li> </ul>              | No                                                  |
| <ul> <li>Set comprises:</li> </ul>                     | 1 column                                            |
|                                                        | 1 plinth                                            |
| • Size:                                                | W 400 x D 400 x H 1,462 mm                          |
| <ul> <li>Weight:</li> </ul>                            | 10.2 kg                                             |
|                                                        |                                                     |
|                                                        |                                                     |
|                                                        |                                                     |