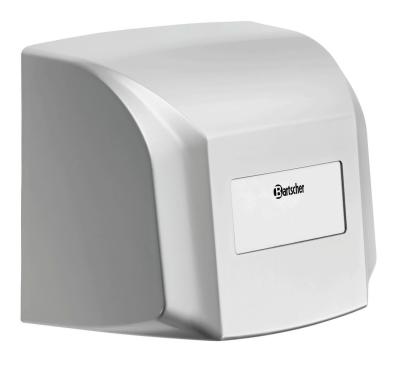

## Hand dryer IS 31LS-W

➤ Start/Stop automatic via infrared sensor
✓ Automatic stop when hands are removed

On/off switch

Small but powerful – this compact hand dryer with infrared sensor and automatic start/stop function has a really powerful air nozzle that enables fast and thorough hand-drying.