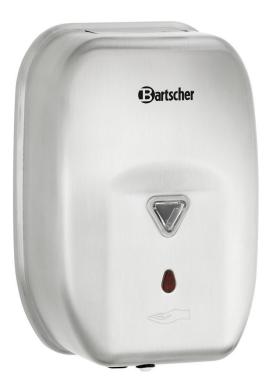

## Soap dispenser, infrared sensor S1

## Bartscher

Soap dispenser with infrared sensor
 Contact-free
 Hygienic
 User-friendly
 Economical

Up to 1 ml per stroke

Hygienic, user-friendly, and cost-effective: The integrated infrared sensor enables the contact-free, optimally dosed dispensing of liquid soap.

| <ul> <li>Operated via:</li> </ul>           | Batteries (4 x 1.5 V AA LR6)    |
|---------------------------------------------|---------------------------------|
| <ul> <li>Content:</li> </ul>                | 1 litre(s)                      |
| • Design:                                   | Wall-mounting                   |
| <ul> <li>Can be refilled:</li> </ul>        | Yes                             |
| <ul> <li>Filling level check:</li> </ul>    | Window                          |
| Properties:                                 | Operator friendly               |
|                                             | Hygienic                        |
|                                             | Cartridge-free                  |
|                                             | Economic                        |
| <ul> <li>Not included in delive-</li> </ul> | Batteries                       |
| ry:                                         | Filling                         |
| Material:                                   | CNS 18/10                       |
|                                             | Brushed                         |
| <ul> <li>Important information:</li> </ul>  | -                               |
| Colour:                                     | Silver                          |
| <ul> <li>Operation:</li> </ul>              | Non-contact (Infrared sensor)   |
| Including:                                  | 2 keys (battery compartment and |
|                                             | soap tank)                      |
|                                             | Attachment material             |
| Dosing:                                     | Infrared sensor                 |
|                                             | Up to 1 ml per stroke           |
| Suitable for Euro bott-<br>les:             | No                              |
| <ul> <li>Lockable:</li> </ul>               | No                              |
| • Size:                                     | W 138 x D 100 x H 210 mm        |
| • Weight:                                   | 0.92 kg                         |