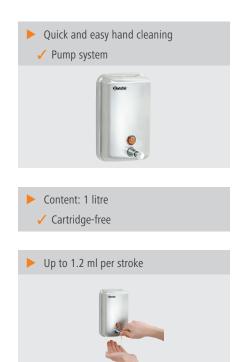

## **Bartscher**

User-friendly, reliable, and with a timeless design

| Content:                | 1 litre(s)               |  |
|-------------------------|--------------------------|--|
| Design:                 | Wall-mounting            |  |
| Can be refilled:        | Yes                      |  |
| Filling level check:    | Window                   |  |
| Properties:             | Less maintenance effort  |  |
| Not included in delive- | Filling                  |  |
| ry:                     |                          |  |
| Material:               | Chrome-nickel steel      |  |
|                         | Brushed                  |  |
| Including:              | Attachment material      |  |
| Operation:              | Manual                   |  |
| Important information:  | -                        |  |
| Colour:                 | Silver                   |  |
| Dosing:                 | Pump system              |  |
| -                       | Up to 1.2 ml per stroke  |  |
| Suitable for Euro bott- | No                       |  |
| les:                    |                          |  |
| Lockable:               | No                       |  |
| Size:                   | W 123 x D 110 x H 204 mm |  |
| Weight:                 | 0.5 kg                   |  |
|                         |                          |  |
|                         |                          |  |
|                         |                          |  |
|                         |                          |  |