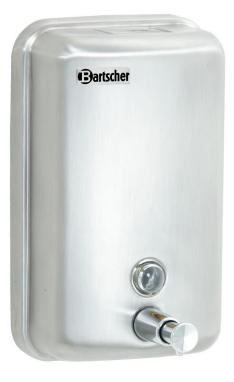

## Soap dispenser, wall-mounting, SS, 1L

## **Bartscher**

User-friendly, reliable, and with a timeless design

| Content:                | 1 litre(s)               |  |
|-------------------------|--------------------------|--|
| Design:                 | Wall-mounting            |  |
| Can be refilled:        | Yes                      |  |
| Filling level check:    | Window                   |  |
| Properties:             | Less maintenance effort  |  |
| Not included in delive- | Filling                  |  |
| ry:                     |                          |  |
| Material:               | Chrome-nickel steel      |  |
|                         | Brushed                  |  |
| Including:              | Attachment material      |  |
| Operation:              | Manual                   |  |
| Important information:  | -                        |  |
| Colour:                 | Silver                   |  |
| Dosing:                 | Pump system              |  |
| -                       | Up to 1.2 ml per stroke  |  |
| Suitable for Euro bott- | No                       |  |
| les:                    |                          |  |
| Lockable:               | No                       |  |
| Size:                   | W 123 x D 110 x H 204 mm |  |
| Weight:                 | 0.5 kg                   |  |
|                         |                          |  |
|                         |                          |  |
|                         |                          |  |
|                         |                          |  |