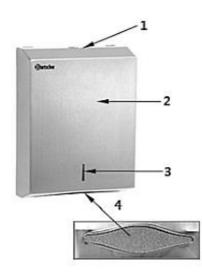

# List of Components of the Appliance

- 1. Lock
- 2. Front flap
- 3. Filling check viewing slot
- 4. Dispensing opening