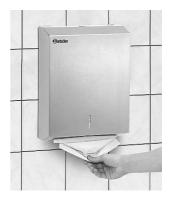

# List of Components of the Appliance

- 1. Lock
- 2. Front flap
- 3. Filling check viewing slot
- 4. Dispensing opening

# Filling/dispensing paper towels

- 1. Open the front flap.
- 2. Fill the dispenser with suitable paper towels.
- 3. Close the front flap.
- 4. Use the key open the paper towel dispenser.
- 5. Take paper towels from the bottom dispensing opening according to your needs.

The viewing slot in the front flap makes it possible to check filling level.