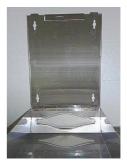

### Assembly

- 1. Unpack the paper towel dispenser and remove the entire packaging material.
- 2. Open the front flap of the paper towel dispenser with the key included.
- 3. Use the fixing plate as a pattern and mark on the wall and at the required height 4 spots for holes.
- 4. Bore 4 holes in the wall and put the supplied pegs inside.
- 5. Use the included bolts to screw the paper towel dispenser to the wall.

# Filling/dispensing paper towels

- 1. Open the front flap.
- 2. Fill the dispenser with suitable paper towels.
- 3. Close the front flap.
- 4. Use the key open the paper towel dispenser.
- 5. Take paper towels from the bottom dispensing opening according to your needs.