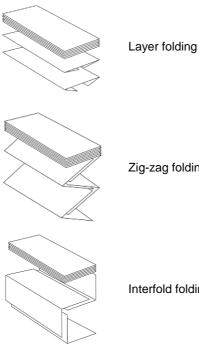

# **Version / Characteristics**

- · Version: wall-mounting
- Refillable
- · Filling level check: viewing slot
- · Loaded via the front flap
- Suitable for standard folded paper towels
- Paper towels folded the following way:
  - Interfold folding
  - Layer folding
  - Zig-zag folding
- Lockable
- The set includes: attachment material (four-point attachment)
- The set does not include: filling

### Suitable paper towels

# NOTE!

When filling, pat attention to the direction of folding towels. Place them in a way shown below.

Zig-zag folding

Interfold folding

EN