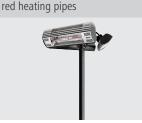

## Heater ST3000 3-E360

Demand-based use

Optionally with 1, 2 or 3 radiant heaters

Easily controlled either by touch controls on the device or using a remote control

Terrace heater with up to 360° all-round heating. The three inclinable radiant heaters provide efficient infrared heat to the surroundings.

• Height-adjustable feet: No

• Power load: 3 kW | 230 V | 50/60 Hz

Control lamp: Operational

Heating

Digital display: NoON/OFF switch: Yes

• Cable: Output on base

Length 1.85 m

• Heated tubes: 3 x 1 kW