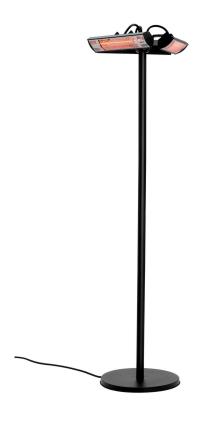

## Heater ST3000 3-E360

Demand-based use

Optionally with 1, 2 or 3 radiant heaters

Easily controlled either by touch controls on the device or using a remote control

Terrace heater with up to 360° all-round heating. The three inclinable radiant heaters provide efficient infrared heat to the surroundings.

• Height-adjustable feet: No

• Power load: 3 kW | 230 V | 50/60 Hz

Control lamp: Operational

Heating

Digital display: NoON/OFF switch: Yes

• Cable: Output on base

Length 1.85 m

• Heated tubes: 3 x 1 kW

• Control unit: Touch operation (on the unit)

Remote control

• Protection class: IP55

• Heat source: Infrared heated tube(s)

Can be used in: Outer area
Design: Upright unit
Including: 1 remote control

Number of heating le-

vels:

Operating mode: ElectroProperties: -

• Material: Aluminium

Steel

• Important information: -• Heating radius: 12 m

• Size: W 610 x D 610 x H 2,100 mm

• Weight: 19.6 kg