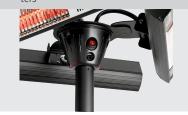

• Control unit: Touch operation (on the unit)

Remote control

• Protection class: IP55

• Heat source: Infrared heated tube(s)

Can be used in: Outer area
Design: Upright unit
Including: 1 remote control

Number of heating le-