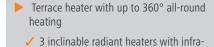

## Heater ST3000 3-E360

Demand-based use

Optionally with 1, 2 or 3 radiant heaters

Easily controlled either by touch controls on the device or using a remote control

Terrace heater with up to 360° all-round heating. The three inclinable radiant heaters provide efficient infrared heat to the surroundings.