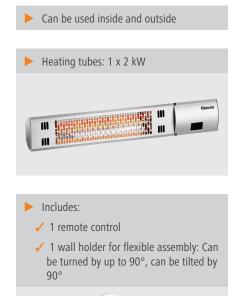

## **B**artscher

Bartscher

The ideal source of heat for inside and outside. The heating tubes of this powerful heater immediately generate a pleasant warmth.

## • Power load:

- ON/OFF switch:
- Cable:
- Heated tubes:
- Heat source:
- Can be used in:
- Design:
- Operating mode:
- Properties:
- Material:
- Important information:
- Including:
- Heating radius:
- Protection class:
- Digital display:

Subject to technical n

- Size:

)4/2023

- Weight:
- 1 x 2 kW Infrared heated tube(s) Inner and outer area Wall-mounting Electro Aluminium 1 remote control 1 wall holder for flexible assembly: can be turned by up to 90°, can be tilted by 90° 2 m IP54 Yes

2 kW | 230 V | 50/60 Hz

Output behind on spot Length 1.7 metres

Yes

W 615 x D 60 x H 100 mm 1.6 kg