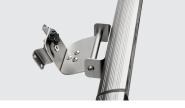

Subject to technical n

- Size:

)4/2023

- Weight:
- 1 x 2 kW Infrared heated tube(s) Inner and outer area Wall-mounting Electro Aluminium 1 remote control 1 wall holder for flexible assembly: can be turned by up to 90°, can be tilted by 90° 2 m IP54 Yes