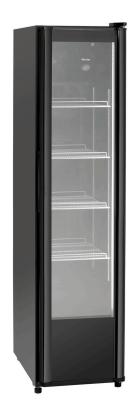

## Glass-doored refrigerator 300L

· Front pane: Framed · Safety glass:

Double glazing • Type of glass: · Including:

• Dimensions of interme- W 355 x D 450 mm

diate shelves:

Steel

Coated

· Material inside:

· Colour: Black 300 litre(s) · Content: · Cooling: Circulating air · Temperature range: 2 °C to 8 °C

• Temperature control: Mechanical Stepless • Thermostat:

Cyclopentane C5H10, 43 mm Insulation:

· Advertising display:

· Control unit: Knob Leaf door, glass Type of door: Self-closing

• Number of doors: • Door hinge side: Right • Door hinge side can be changed:

• Height-adjustable feet: Nο • ON/OFF switch: No · Control lamp:

• Properties:

LED lighting, separately switcha-

4 casters, 2 adjustable feet 0,3 kW | 230 V | 50 Hz · Power load:

• Material: Steel Coated Glass

Plastic ABS · Important information:

• Size: W 480 x D 775 x H 1,995 mm