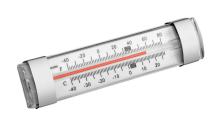

### Thermometer A500

• Application area: Canteens

Refrigeration cell Freezer cell

Refrigerated rooms -30 °C to 50 °C • Temperature range:

• Designed for: Room temperature measurements

Refrigerators / upright freezers

Temperature monitoring during transport and

· Properties: Temperature range also in Fahrenheit

With suspension device