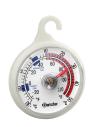

### Thermometer A300

• Control unit:

· Application area: Canteens

Refrigeration cell Freezer cell Refrigeration cell

• Temperature range: -30 °C to 30 °C • Design: Analogue

• With temperature sensor:

• Designed for: Room temperature measurements

Refrigerators / upright freezers