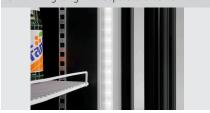

· Type of intermediate shelves.

Grille, plastic coated

· Number of intermediate shelves:

· Height-adjustable intermediate shelves:

• With price strips: No · Lockable: No • Interior lighting: Yes Digital display: No

• Properties:

LED lighting, separately switcha-

4 casters, 2 adjustable feet 0,3 kW | 230 V | 50 Hz · Power load:

• Material: Steel Coated Glass

Plastic ABS · Important information:

• Size: W 480 x D 775 x H 1,995 mm

· Weight:

Climate class: 4

▶ 4 height-adjustable intermediate shelves

✓ W 355 x D 450 mm

LED lighting with separate on/off switch

4 casters, 2 adjustable feet