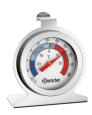

### Thermometer A300

• Control unit:

· Application area: Canteens

Refrigeration cell Freezer cell Refrigeration cell

• Temperature range: -30 °C to 30 °C • Design: Analogue

• With temperature sensor:

• Designed for: Room temperature measurements