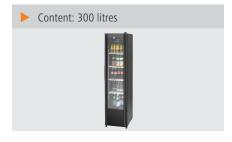

· Colour: Black 300 litre(s) · Content: · Cooling: Circulating air · Temperature range: 2 °C to 8 °C

• Temperature control: Mechanical Stepless • Thermostat:

Cyclopentane C5H10, 43 mm Insulation:

· Advertising display: