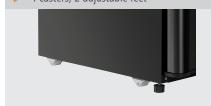

• Properties:

LED lighting, separately switcha-

4 casters, 2 adjustable feet 0,3 kW | 230 V | 50 Hz · Power load:

• Material: Steel Coated Glass

Plastic ABS · Important information:

• Size: W 480 x D 775 x H 1,995 mm

· Weight:

Climate class: 4

▶ 4 height-adjustable intermediate shelves

✓ W 355 x D 450 mm

LED lighting with separate on/off switch

4 casters, 2 adjustable feet