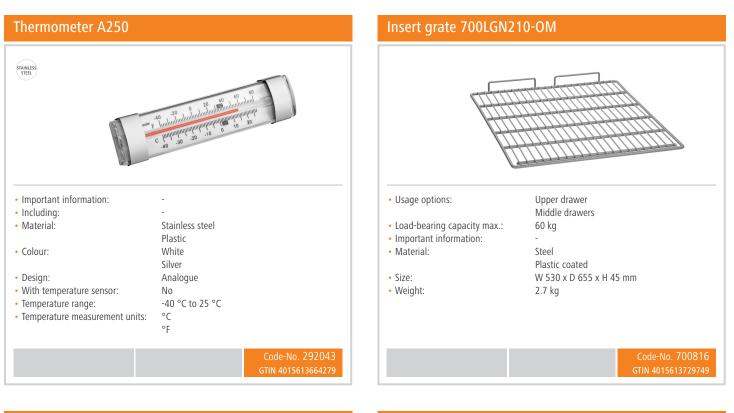

## Refrigerator 700 GN210

| Thermometer A300                                                                                                 |                                                                                                                              |  |
|------------------------------------------------------------------------------------------------------------------|------------------------------------------------------------------------------------------------------------------------------|--|
| STANLISS<br>STEEL                                                                                                |                                                                                                                              |  |
| <ul><li>Control unit:</li><li>Application area:</li></ul>                                                        | -<br>Canteens<br>Refrigeration cell<br>Freezer cell                                                                          |  |
| <ul> <li>Temperature range:</li> <li>Design:</li> <li>With temperature sensor:</li> <li>Designed for:</li> </ul> | Refrigeration cell<br>-30 °C to 30 °C<br>Analogue<br>No<br>Room temperature measurements<br>Refrigerators / upright freezers |  |
|                                                                                                                  | Code-No. 292048<br>GTIN 4015613664262                                                                                        |  |