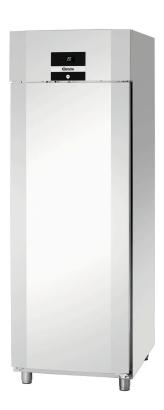

# Bartscher

Content: 700 litres

Energy efficiency class: A

Number of intermediate shelves: 4
 ✓ Dimensions of intermediate shelf: W

Spacious and clever – The stylish stainless steel refrigerator has a volume of 700 litres in 2/1 GN format for maximum refrigeration space. A signal is sounded to indicate that the refrigeration chain will be interrupted when the refrigerator door is left open too long.

· Height adjustable: 2040 mm to 2090 mm Gastronorm: 2/1 GN 0,215 kW | 230 V | 50 Hz • Power load: • Height-adjustable feet: Yes 2 °C to 8 °C • Temperature range: Control unit: Electronic Coolant: R600a / 0,105 kg · Control lamp: Cooling: Circulating air • Digital display: Yes Interior lighting: Yes • Type of door: Leaf door(s) · Height-adjustable in-Yes termediate shelves: Automatic defrosting Yes function: · Drip water evaporati-Yes on: • ON/OFF switch: No • Type of intermediate Grille, plastic coated shelves: Lockable: Yes Thermostat: Yes Colour: Silver Content: 700 litre(s) • Material inside: CNS 18/10 Number of doors: 1 • Number of intermedia-4 te shelves: • Material: CNS 18/10 Important information: -• Temperature control: In 1 °C steps