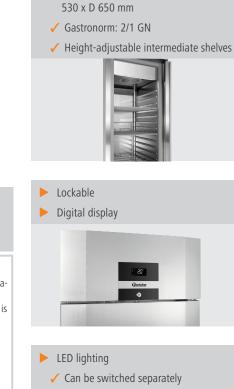

· Height adjustable: 2040 mm to 2090 mm Gastronorm: 2/1 GN 0,215 kW | 230 V | 50 Hz • Power load: • Height-adjustable feet: Yes 2 °C to 8 °C • Temperature range: Control unit: Electronic Coolant: R600a / 0,105 kg · Control lamp: Cooling: Circulating air • Digital display: Yes Interior lighting: Yes • Type of door: Leaf door(s) · Height-adjustable in-Yes termediate shelves: Automatic defrosting Yes function: · Drip water evaporati-Yes on: • ON/OFF switch: No • Type of intermediate Grille, plastic coated shelves: Lockable: Yes Thermostat: Yes Colour: Silver Content: 700 litre(s) • Material inside: CNS 18/10 Number of doors: 1 • Number of intermedia-4 te shelves: • Material: CNS 18/10 Important information: -• Temperature control: In 1 °C steps

18/10

| • | Climate     | class: |
|---|-------------|--------|
| • | Properties: |        |

- Insulation:
- Energy consumption:
- GWP:
- Energy efficiency class:
- Door hinge side: Door hinge side can be
- changed:
- Dimensions of interme- W 530 >
- diate shelves: • Ambient temperature: to
- Advertising display:
- With price strips:
- Size:
- Weight:

4 LED lighting, separately switchable Signal is sound when the door is left open too long Distance between the drawers: 75 mm Pentane, 85 mm 303 kWh / an 3 A (EU No. 2015 / 1094) Right Yes W 530 x D 650 mm