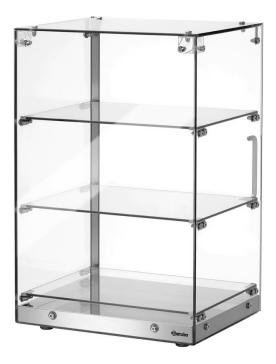

# **Technical specification**

| Name        | Buffet cabinet 3850 3E-K                                                                                                                                                                                                                                                        |
|-------------|---------------------------------------------------------------------------------------------------------------------------------------------------------------------------------------------------------------------------------------------------------------------------------|
| Code-No.:   | 700357                                                                                                                                                                                                                                                                          |
| Material:   | Glass, stainless steel                                                                                                                                                                                                                                                          |
| Colour:     | silver                                                                                                                                                                                                                                                                          |
| Model:      | <ul> <li>Number of levels: 3</li> <li>Size of surface: W 385 x D 265 x H 175 mm</li> <li>Glass door size: W 400 x H 600 mm</li> <li>Properties: <ul> <li>Insert shelves can be removed</li> <li>Glass door with lock</li> </ul> </li> <li>Operation: on reverse side</li> </ul> |
| Dimensions: | W 405 x D 335 x H 620 mm                                                                                                                                                                                                                                                        |
| Weight:     | 17.15 kg                                                                                                                                                                                                                                                                        |

### Use as intended

The buffet cabinet is intended for presentation of food that is not susceptible to temperature, such as biscuits, dry cakes, chocolates, filled buns and sandwiches. Products displayed on 3 levels, which saves room.