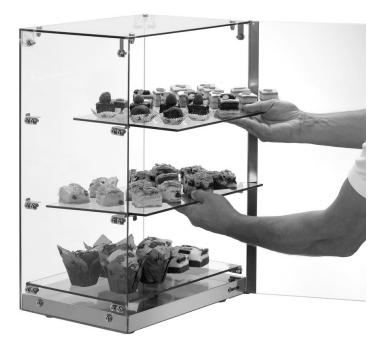

### Use as intended

The buffet cabinet is intended for presentation of food that is not susceptible to temperature, such as biscuits, dry cakes, chocolates, filled buns and sandwiches. Products displayed on 3 levels, which saves room.

### **User instructions**

- Unpack the buffet cabinet and remove the packing material according to the environmental regulations.
- The buffet cabinet should be thoroughly cleaned before the first use. Follow the instructions in section 6 "Cleaning instructions".
- Place the buffet cabinet on an even surface.
- When placing, make sure there is enough space from service side to open the glass doors.
- Do not locate the buffet cabinet in the place exposed to the direct sunlight.
- Do not store perishable products in the buffet cabinet.
- Glass shelves are operated from the service side and can be removed, if necessary.
- Prepare appropriate food products and place them on the shelves.

• To remove the presented food products, open the glass door from the service side.

• To close the glass door, there is a magnet on the middle shelf fixing that attracts the handle and holds the glass door shut.