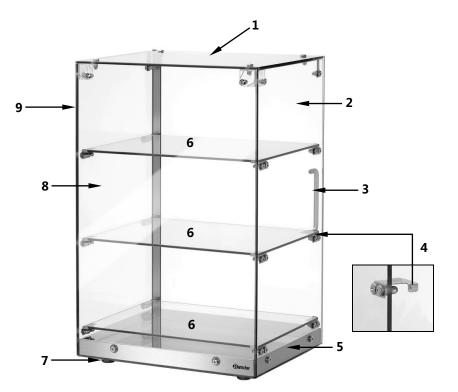

# **Overview of parts**

- 1 Top glass
- 2 Right side glass
- **3** Glass door with handle (from service side)
- 4 Magnet to close the door
- 5 Base unit
- **6** Glass shelf (3x)
- 7 Feet (4x)
- 8 Left side glass
- 9 Left side glass