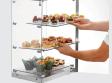

## Bartscher

For presentation of food that is not susceptible to temperatures Door dimensions: ✓ W 400 x H 600 mm Insert shelves can be removed

The space-saving buffet cabinet offers display space on 3 levels. This allows food that is not susceptible to temperatures, such as biscuits, dry cakes, chocolates, filled buns and sandwiches, to be presented attractively.