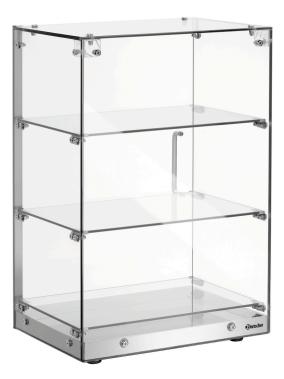

## Buffet cabinet 3850 3E-K

## Bartscher

For presentation of food that is not susceptible to temperatures Door dimensions: ✓ W 400 x H 600 mm Insert shelves can be removed

The space-saving buffet cabinet offers display space on 3 levels. This allows food that is not susceptible to temperatures, such as biscuits, dry cakes, chocolates, filled buns and sandwiches, to be presented attractively.

W 385 x D 265 x H 175 mm Door size: W 400 x H 600 mm Insert shelves can be removed Door with lock Silver

On reverse side

W 405 x D 335 x H 620 mm 17.2 kg

AINLES

Code-No. 700357