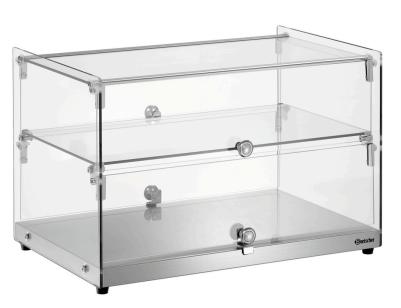

## Bartscher

For presentation of food that is not susceptible to temperatures. Products displayed on 2 levels, such as biscuits, dry cakes, chocolates, filled buns and sandwiches, can be taken out from both sides.

| Number of levels:                          | 2                               |
|--------------------------------------------|---------------------------------|
| <ul> <li>Operation:</li> </ul>             | On both sides                   |
| Material:                                  | Glass                           |
|                                            | Stainless steel                 |
| <ul> <li>Important information:</li> </ul> |                                 |
| <ul> <li>Properties:</li> </ul>            | Door cutout size: Below W 540 x |
|                                            | H 150 mm, top W 540 x H 120     |
|                                            | mm                              |
|                                            | Insert shelves can be removed   |
|                                            | Door with lock                  |
| • Hood:                                    |                                 |
| <ul> <li>Dimensions surface:</li> </ul>    | Top: W 540 x D 320 x H 120 mm   |
|                                            | Below: W 540 x D 320 x H 150    |
|                                            | mm                              |
| Colour:                                    | Silver                          |
| <ul> <li>Size:</li> </ul>                  | W 550 x D 375 x H 370 mm        |
| <ul> <li>Weight:</li> </ul>                | 11.6 kg                         |
| 5                                          | 5                               |
|                                            |                                 |