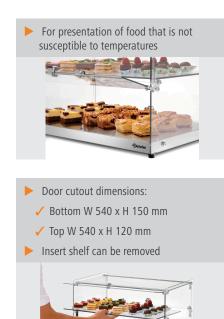

## Bartscher

For presentation of food that is not susceptible to temperatures. Products displayed on 2 levels, such as biscuits, dry cakes, chocolates, filled buns and sandwiches, can be taken out from both sides.

| Number of levels:                          | 2                               |
|--------------------------------------------|---------------------------------|
| <ul> <li>Operation:</li> </ul>             | On both sides                   |
| Material:                                  | Glass                           |
|                                            | Stainless steel                 |
| <ul> <li>Important information:</li> </ul> |                                 |
| <ul> <li>Properties:</li> </ul>            | Door cutout size: Below W 540 x |
|                                            | H 150 mm, top W 540 x H 120     |
|                                            | mm                              |
|                                            | Insert shelves can be removed   |
|                                            | Door with lock                  |
| • Hood:                                    |                                 |
| <ul> <li>Dimensions surface:</li> </ul>    | Top: W 540 x D 320 x H 120 mm   |
|                                            | Below: W 540 x D 320 x H 150    |
|                                            | mm                              |
| Colour:                                    | Silver                          |
| <ul> <li>Size:</li> </ul>                  | W 550 x D 375 x H 370 mm        |
| <ul> <li>Weight:</li> </ul>                | 11.6 kg                         |
| 5                                          | 5                               |
|                                            |                                 |