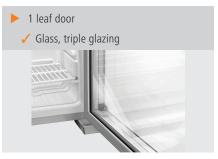

• Door hinge side can be No

changed:

 Control lamp: • Door hinge side: Right · Climate class: 4

· Cooling: Compressor • Digital display: Yes

· Interior lighting: Yes • Insulation: Cyclopentan · Type of door: Leaf door, glass

Grille, steel, plastic coated shelves:

· Including: 2 keys

Glass heater, can be switched se-• Properties:

1991 kWh / an

parately Door with triple glazing

LED lighting D (EU No. 2019 / 2024) • Energy efficiency class: