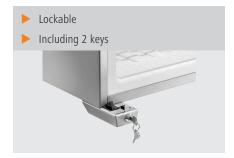

· Automatic defrosting

function:

· Drip water evaporati-No

on:

• ON/OFF switch: Lockable: Yes • Thermostat: No · Number of doors: · Material: Steel

Painted Glass

• Important information:

· Material inside: • Type of intermediate

Grille, steel, plastic coated shelves:

· Including: 2 keys

Glass heater, can be switched se-• Properties:

1991 kWh / an

parately Door with triple glazing

LED lighting D (EU No. 2019 / 2024) • Energy efficiency class: