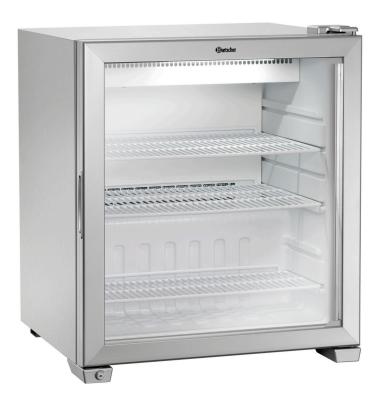

Freezer with a storage capacity of 90 litres, glass door and pane heaters that can be switched separately. Ideal for perfect presentation of frozen goods, such as ice cream in kiosks, cinemas, fuel stations, bistros or bars.

· Size utility space: W 510 x D 335 mm • Size Clipboard: W 510 x D 335 mm

• Height-adjustable intermediate shelves:

• Power load:

0,23 kW | 230 V | 50 Hz

• Height-adjustable feet: No

• Temperature range: -13 °C to -22 °C · Coolant: R290 / 0,050 kg • Control unit: Electronic Knoh · Content: 90 litre(s)

• Door hinge side can be No

changed:

 Control lamp: • Door hinge side: Right · Climate class: 4

· Cooling: Compressor • Digital display: Yes

· Interior lighting: Yes • Insulation: Cyclopentan · Type of door: Leaf door, glass

· Automatic defrosting

function:

· Drip water evaporati-No

on:

• ON/OFF switch: Lockable: Yes • Thermostat: No · Number of doors: · Material: Steel

Painted Glass

• Important information:

· Material inside: • Type of intermediate

Grille, steel, plastic coated shelves:

· Including: 2 keys

Glass heater, can be switched se-• Properties:

1991 kWh / an

parately Door with triple glazing

LED lighting D (EU No. 2019 / 2024) • Energy efficiency class:

3

to 30 °C

Grey

• Energy consumption:

 Number of intermediate shelves:

• Ambient temperature: · Colour:

• Size: W 620 x D 600 x H 720 mm

• Weight: 47.6 kg