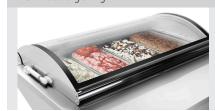

The compact, space-saving solution for individual ice cream specialities in all restaurant kitchens

4 containers à 6.5 litres, removable

Practical for making ice

Surfaces on the unit

Glass dome lid

Double-glazing

For your individual ice cream specialities – this ice cream cabinet has 4 removable 6.5 litre containers making it a compact, space-saving solution for preparing desserts in all restaurant kitchens

· Automatic defrosting