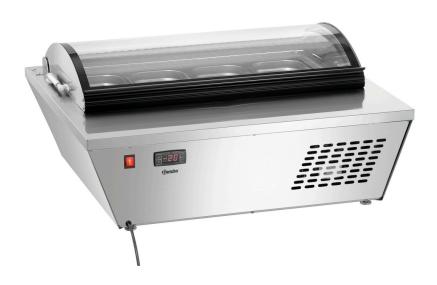

The compact, space-saving solution for individual ice cream specialities in all restaurant kitchens

4 containers à 6.5 litres, removable

Practical for making ice

Surfaces on the unit

Glass dome lid

Double-glazing

For your individual ice cream specialities – this ice cream cabinet has 4 removable 6.5 litre containers making it a compact, space-saving solution for preparing desserts in all restaurant kitchens

· Automatic defrosting