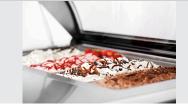

The compact, space-saving solution for individual ice cream specialities in all restaurant kitchens

4 containers à 6.5 litres, removable

Practical for making ice

Surfaces on the unit

Glass dome lid

Double-glazing

For your individual ice cream specialities – this ice cream cabinet has 4 removable 6.5 litre containers making it a compact, space-saving solution for preparing desserts in all restaurant kitchens

· Automatic defrosting