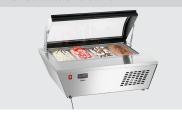

The compact, space-saving solution for individual ice cream specialities in all restaurant kitchens

4 containers à 6.5 litres, removable

Practical for making ice

Surfaces on the unit

Glass dome lid

Double-glazing

For your individual ice cream specialities – this ice cream cabinet has 4 removable 6.5 litre containers making it a compact, space-saving solution for preparing desserts in all restaurant kitchens

· Automatic defrosting