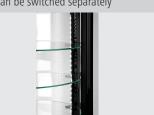

2 °C to 8 °C

- Diameter intermediate shelves:
- Power load:
- 0,23 kW | 230 V | 50 Hz
- Height-adjustable feet: No • Temperature range:
- · Coolant: R600a / 0,050 kg • Control unit: Electronic 100 litre(s) • Content:
- Door hinge side: Right • Cooling: Circulating air · Digital display: Yes · Interior lighting: Yes
- · Lighting: LED Can be switched separately
- Swivel casters:
- Front pane: Rounded • Type of door: Leaf door, convex
- · Safety glass: · Automatic defrosting Yes function:
- · Drip water evaporati-Yes on:
- · Including:

Content: 100 litres

- 4 intermediate shelves made of glass
- ✓ Ø 390 mm
- ✓ Height-adjustable
- Intermediate shelves, rotating
  - Easy to fill and easy removal of food

- LED lighting
  - Can be switched separately