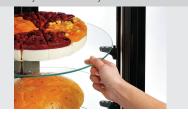

Content: 100 litres

- 4 intermediate shelves made of glass
- ✓ Ø 390 mm
- ✓ Height-adjustable
- Intermediate shelves, rotating
  - Easy to fill and easy removal of food

- LED lighting
  - Can be switched separately