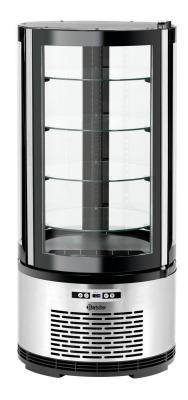

## Cake display show-case 100L

- · Number of intermediate shelves:
- · Colour: Silver · Height-adjustable in-
- termediate shelves: Type of intermediate
- shelves: Variable · Useful height inside:

Glass pane

2 °C to 8 °C

- Diameter intermediate shelves:
- Power load:
- 0,23 kW | 230 V | 50 Hz
- Height-adjustable feet: No • Temperature range:
- · Coolant: R600a / 0,050 kg • Control unit: Electronic 100 litre(s) • Content:
- Door hinge side: Right • Cooling: Circulating air · Digital display: Yes · Interior lighting: Yes
- · Lighting: LED Can be switched separately
- Swivel casters:
- Front pane: Rounded • Type of door: Leaf door, convex
- · Safety glass: · Automatic defrosting Yes function:
- · Drip water evaporati-Yes on:
- · Including:

- Properties:
- Intermediate shelves, rotating,
- can be removed • Material: Stainless steel Plastic Glass
- Important information: Climate class: 4 · Colour: Black
- Door hinge side can be No changed:
- Type of glass: Double glazing All-round glass
- Position of the door: • Energy efficiency class:
- C (EU No. 2019 / 2024) • Energy consumption: 1376 kWh / an
- W 495 x D 495 x H 1,065 mm • Size: · Weight: 50.8 kg

Content: 100 litres

- 4 intermediate shelves made of glass
- ✓ Ø 390 mm
- ✓ Height-adjustable
- Intermediate shelves, rotating
  - Easy to fill and easy removal of food

- LED lighting
  - Can be switched separately