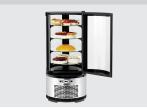

Content: 100 litres

- 4 intermediate shelves made of glass
- ✓ Ø 390 mm
- ✓ Height-adjustable
- Intermediate shelves, rotating
  - Easy to fill and easy removal of food

- LED lighting
  - Can be switched separately