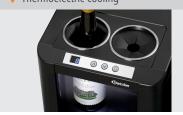

· Material inside: Plastic • Bottle opening: Ø 90 mm · Number of tempera-

• Temperature control: Electronic

In 0.1 °C steps

• Thermostat: Yes

ture zones:

• Fan:

• Insulation: Cyclopentane C5H10

· Climate class: • Lighting:

Can be switched separately

• Digital display: Important information: • Storage capacity: 2 bottles

W 288 x D 258 x H 260 mm • Size:

• Weight: 4.9 kg

▶ 1 temperature zone ✓ Temperature can be regulated in 1°C