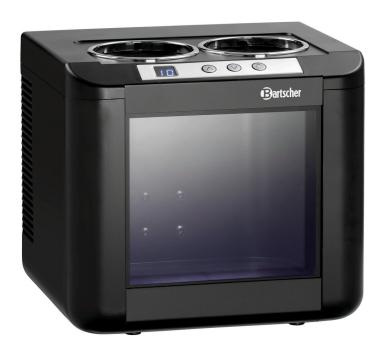

Can be switched separately

• Digital display: Important information: • Storage capacity: 2 bottles

W 288 x D 258 x H 260 mm • Size:

• Weight: 4.9 kg

▶ 1 temperature zone ✓ Temperature can be regulated in 1°C