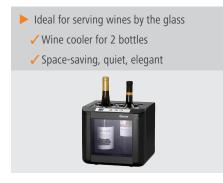

Can be switched separately

• Digital display: Important information: • Storage capacity: 2 bottles

W 288 x D 258 x H 260 mm • Size:

• Weight: 4.9 kg

▶ 1 temperature zone ✓ Temperature can be regulated in 1°C