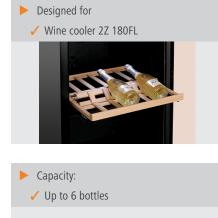

## Bartscher

Bottle position:

✓ Horizontal

Approx. 25° angle (presenter set up)

For a perfect wine presentation: The wine presenter specially designed for the 2Z 180FL wine cooler of-fers space for up to 6 bottles, which can be presented either at a 25° angle or horizontally thanks to the folding mechanism.