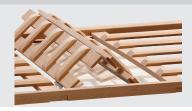

## Wine presenter 2Z 126FL

✓ Wine cooler 2Z 126FL

➤ Capacity:

✓ Up to 6 bottles

▶ Bottle position:

✓ Horizontal

✓ Approx. 25° angle (presenter set up)

For a perfect wine presentation: The wine presenter specially designed for the 2Z 126FL wine cooler offers space for up to 6 bottles, which can be presented either at a 25° angle or horizontally thanks to the folding mechanism.

Colour: Pine
Capacity: Max. 6 bottles
Bottle presentation: Horizontal

Approx. 25° angle (presenter set

up)

• Properties: Can be exchanged with the inter-

mediate shelves of wine cooler

2Z 126FL

• Material: Wood