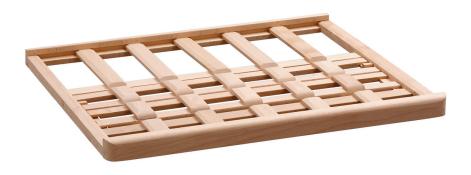

## Wine presenter 2Z 126FL

✓ Wine cooler 2Z 126FL

➤ Capacity:

✓ Up to 6 bottles

▶ Bottle position:

✓ Horizontal

✓ Approx. 25° angle (presenter set up)

For a perfect wine presentation: The wine presenter specially designed for the 2Z 126FL wine cooler offers space for up to 6 bottles, which can be presented either at a 25° angle or horizontally thanks to the folding mechanism.

Colour: Pine
Capacity: Max. 6 bottles
Bottle presentation: Horizontal

Approx. 25° angle (presenter set

up)

• Properties: Can be exchanged with the inter-

mediate shelves of wine cooler

2Z 126FL

• Material: Wood

• Important information: -

• Size: W 506 x D 438 x H 30 mm

• Weight: 1 kg